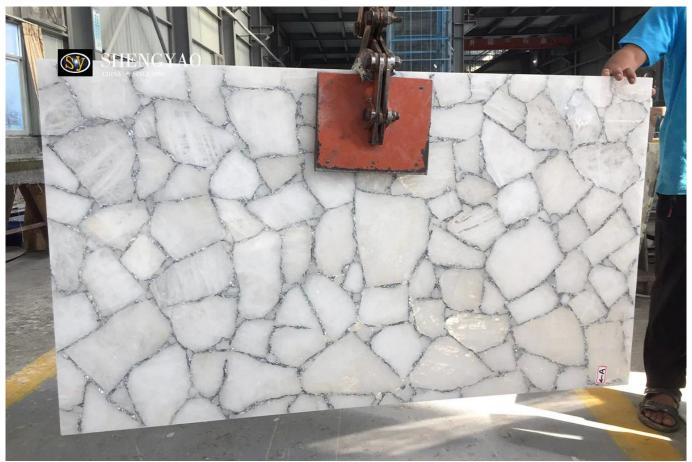

## White Crystal Slab With Sliver Foil, Semi Precious Stone Slabs Wholesale

| Product Name   | White Crystal Slab With Sliver Foil                         |
|----------------|-------------------------------------------------------------|
| Material       | Natural Crystal                                             |
| Size           | Tiles available 300X300mm, 600x600mm, 800x800mm, customized |
|                | slab available   ☐3000*1500mm,1220*2440mm,customized Size   |
| Surface Finish | polished                                                    |
| Usage          | floor, interior decoration, countertop                      |

white crystal and sliver foil slab, is a high-end interior decoration material.

We have the flexibility to handle semi-precious stones slab. Increase the use of semi precious stones by laminated other materials, For example, glass, aluminum honeycomb, granite, artificial stone, ceramic tile and other materials.