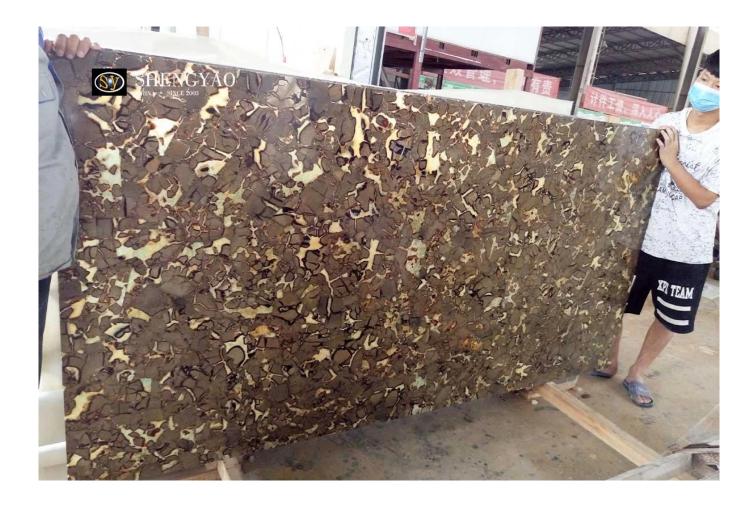

## Customized Leopard Grain Stone Gemstone Slab

Leopard Grain Stone Gemstone Slab, The pattern is similar to the leopard pattern, which is a special pattern.

| Material       | Leopard Grain Stone                                         |
|----------------|-------------------------------------------------------------|
| Size           | Tiles available[]300X300mm, 600x600mm, 800x800mm,customized |
|                | slab available []3000*1500mm,1220*2440mm,customized Size    |
| Surface Finish | polished                                                    |
| Usage          | floor, interior decoration, countertop                      |
| Packing        | Seaworthy wooden crate, pallet                              |

(gemstone slab manufacturer China)