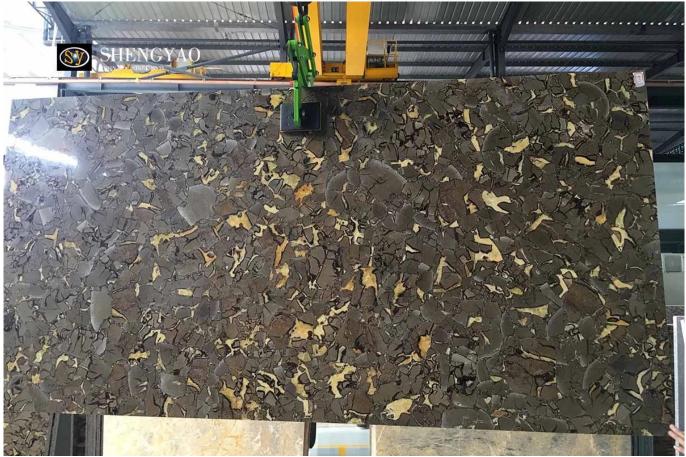

## Customized Leopard Grain Stone Gemstone Slab

Leopard Grain Stone Gemstone Slab, The pattern is similar to the leopard pattern, which is a special pattern.

| Material       | Leopard Grain Stone                                         |
|----------------|-------------------------------------------------------------|
| Size           | Tiles available[]300X300mm, 600x600mm, 800x800mm,customized |
|                | slab available []3000*1500mm,1220*2440mm,customized Size    |
| Surface Finish | polished                                                    |
| Usage          | floor, interior decoration, countertop                      |
| Packing        | Seaworthy wooden crate, pallet                              |

(gemstone slab manufacturer China)