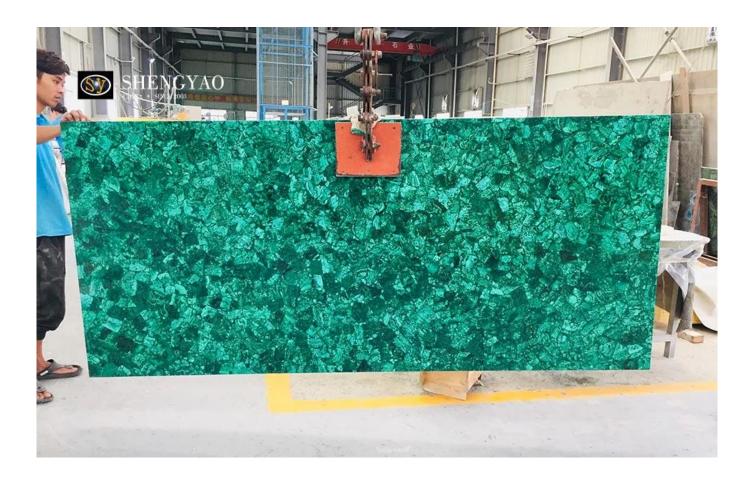

Green malachite slab is a noble semi-precious stone slab, Malachite contains beautiful blessings because of its beautiful lines. The malachite green revealed by malachite is a mysterious color of hope, implying eternal youth and mysterious charm. At the same time, green is the color of plants, so malachite also implies the meaning of life, and it is also a symbol of spring.

The malachite slab is made of natural malachite slices, and the surface adopts hight strength polishing technology, which is smooth and delicate. Since each piece of raw material is natural, the entire gemstone slab is unique. The uniquetexture has been favored by many designers, and it is a unique artwork.