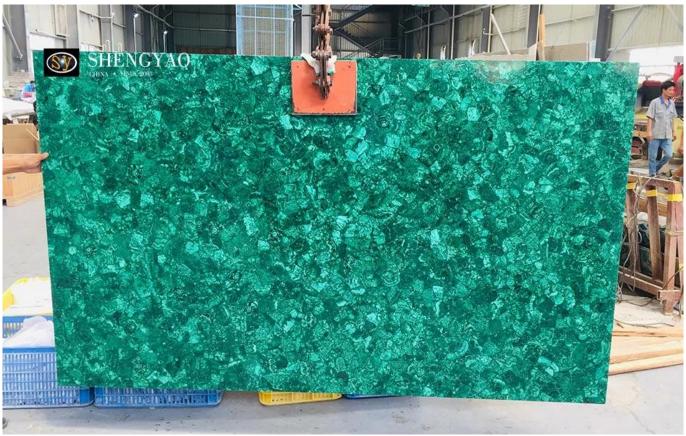

Green malachite slab is a noble semi-precious stone slab, Malachite contains beautiful blessings because of its beautiful lines. The malachite green revealed by malachite is a mysterious color of hope, implying eternal youth and mysterious charm. At the same time, green is the color of plants, so malachite also implies the meaning of life, and it is also a symbol of spring.

The malachite slab is made of natural malachite slices, and the surface adopts hight strength polishing technology, which is smooth and delicate. Since each piece of raw material is natural, the entire gemstone slab is unique. The uniquetexture has been favored by many designers, and it is a unique artwork.