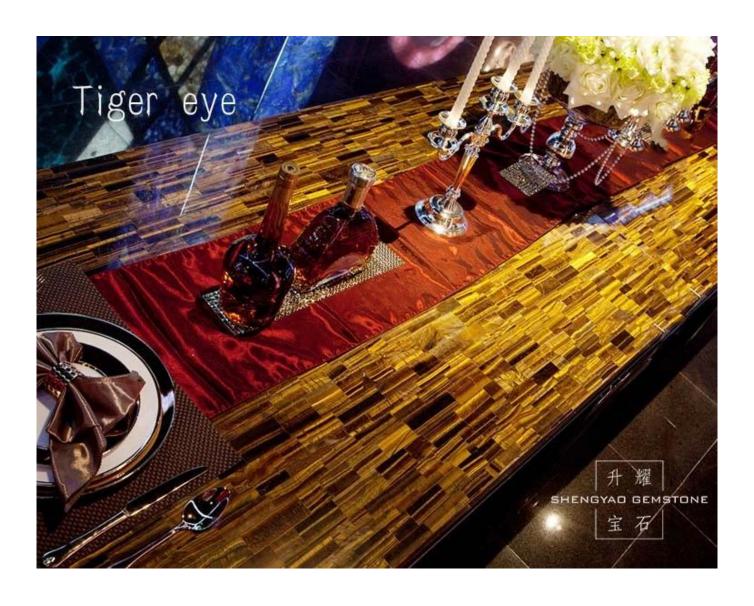

 $\square$ yellow tiger eye slab $\square$ 

Wide range of application scenarios for semi precious stone yellow tiger eye slab,For example, semi precious stone tiger eye slab is used in scenes such as background walls, sinks, furniture countertops, floors, etc.