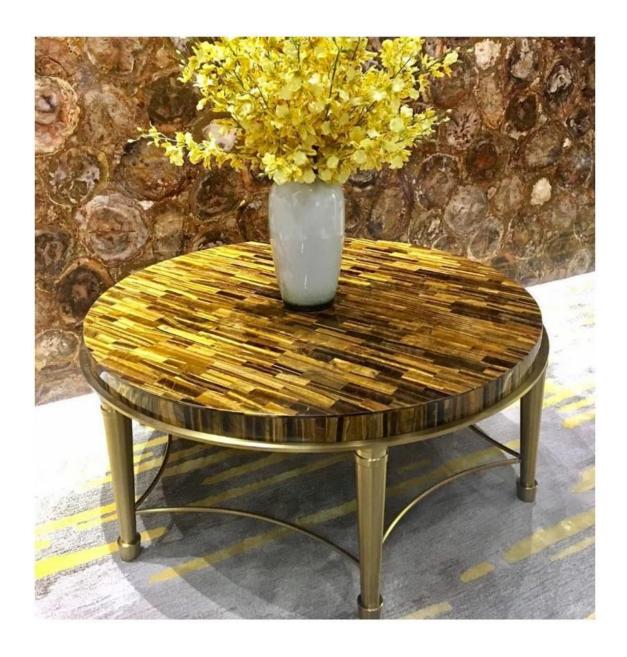

 $\square$ yellow tiger eye slab $\square$ 

Wide range of application scenarios for semi precious stone yellow tiger eye slab,For example, semi precious stone tiger eye slab is used in scenes such as background walls, sinks, furniture countertops, floors, etc.