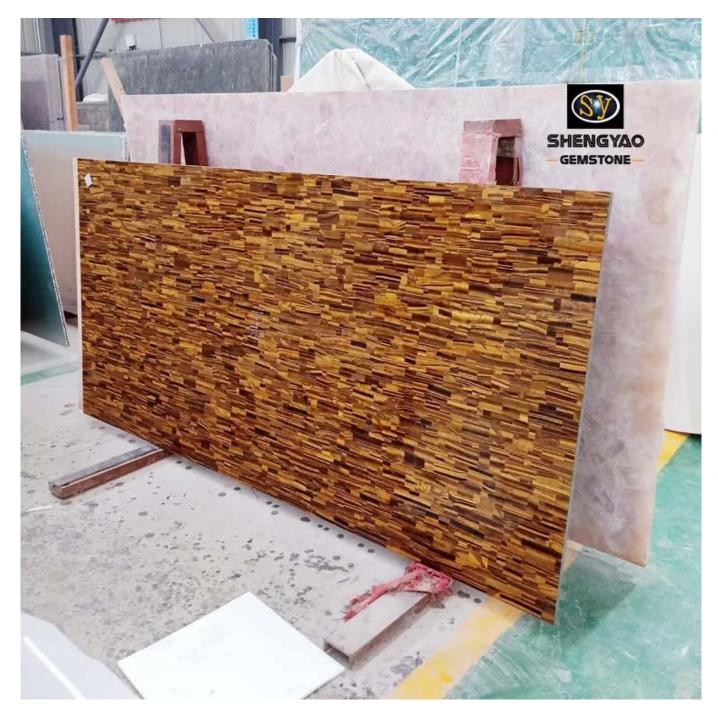

## Semi Precious Stone Yellow <u>Tiger Eye Slab</u>

| Size      | 1220*2440mm/custom size and shape |
|-----------|-----------------------------------|
| Material  | Yellow tiger eye stone            |
| Thickness | 20mm/25mm/custom                  |
| Weight    | 50-60KG/square meter              |
| Packing   | Safe wooden case                  |

Tiger Eye stone (Tiger eye, Tigerite, or Tigerite, is a kind of cat's eye effect gem, mostly yellowish brown, with silky light lines inside the gem. Tiger's eye is a type of quartz that can be replaced by pseudocrystals made from bluestone cotton fiber silicon. The commonly used types of tiger's eye are blue tiger eye, red tiger eye, yellow tiger eye, yellow & blue tiger eye.