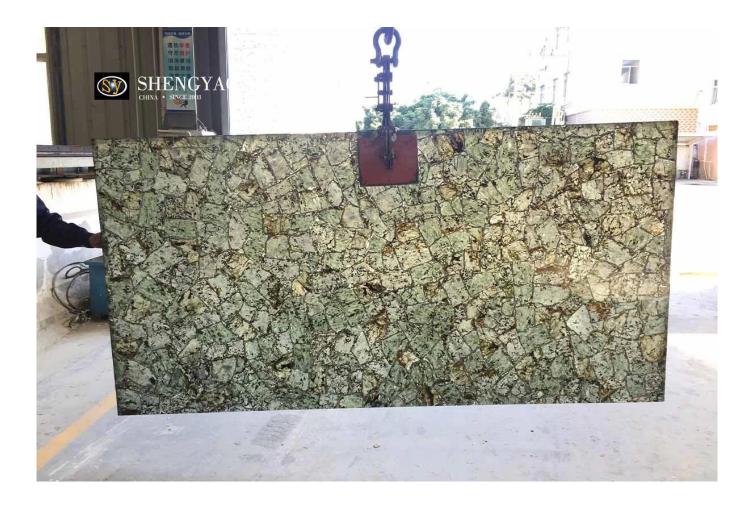

Natural Labradorite SLab With Sliver Foil, It is made of natural flash stone pieces and filled with silver foil in the gap. The combination of the color characteristics of flash stone and silver foil makes the whole half treasure stone more unique.

Labradorite is a mineral feldspar, Labradorite is commom, had been used as a decorative material, some of them have iridescence treated as a gem. Labradorite is usually gray, brown or black, labradorite gemstones can be red, blue, green iridescence. Labradorite stone, also known as spectrum, because it can be as colorful flashes of light of the sun. It's rare materials, attractive color, be used exclusively for the imperial power, people deemed it is rule by the grace of God (Origin: Canada, Madagascar)(Backlit)