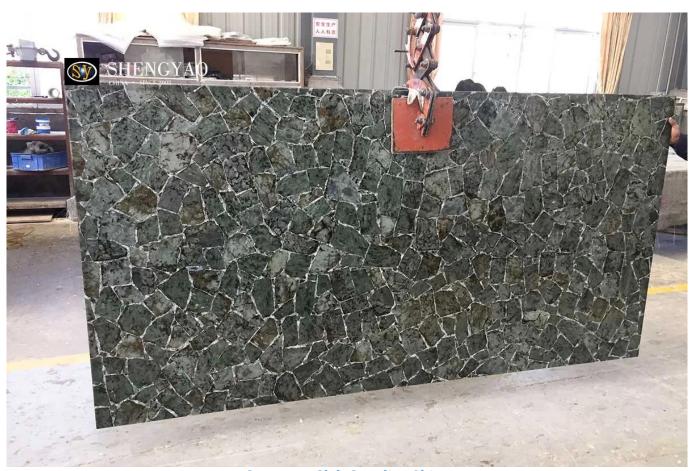

Natural Labradorite SLab With Sliver Foil, It is made of natural flash stone pieces and filled with silver foil in the gap. The combination of the color characteristics of flash stone and silver foil makes the whole half treasure stone more unique.

Labradorite is a mineral feldspar, Labradorite is commom, had been used as a decorative material, some of them have iridescence treated as a gem. Labradorite is usually gray, brown or black, labradorite gemstones can be red, blue, green iridescence. Labradorite stone, also known as spectrum, because it can be as colorful flashes of light of the sun. It's rare materials, attractive color, be used exclusively for the imperial power, people deemed it is rule by the grace of God (Origin: Canada, Madagascar)(Backlit)