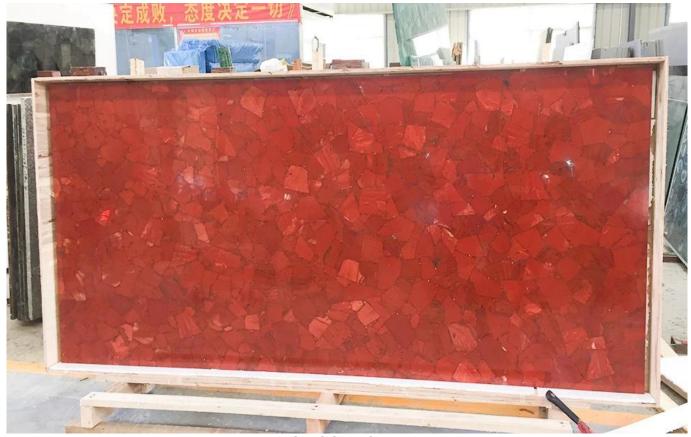

## **Ruby Gemstone Slab**

☐Large Ruby Slab☐

| Material         | natural ruby gemstone                                    |
|------------------|----------------------------------------------------------|
| IRiihy slah size | Tiles available□300X300mm,600x600mm,800x800mm,customized |
|                  | 3000*1500mm,1220*2440mm,customized Size                  |
| Surface Finish   | Polishing                                                |
| Usage            | floor, interior decoration, countertop                   |
| Packing          | Seaworthy wooden crate, pallet                           |

(ruby slab packaging)

The ruby slab is a <u>red semi-precious stone slab</u>, The overall color of the ruby slab is full and the surface is smooth.red ruby gemstone slab can instantly manage to become the focal point of your space. The ruby slab is made of natural ruby slices, and the surface adopts hight strength polishing technology, which is smooth and delicate. Since each piece of raw material is natural, the entire gemstone slab is unique. The uniquetexture has been favored by many designers, and it is a unique artwork.