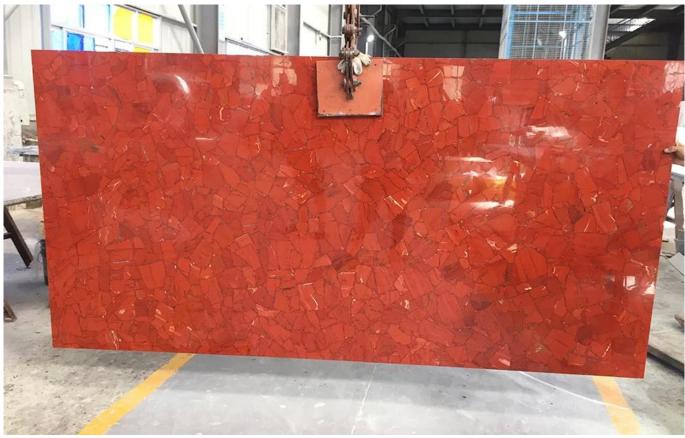

## **Ruby Gemstone Slab**

☐Large Ruby Slab☐

| Material         | natural ruby gemstone                                    |
|------------------|----------------------------------------------------------|
| IRiihy slah size | Tiles available□300X300mm,600x600mm,800x800mm,customized |
|                  | 3000*1500mm,1220*2440mm,customized Size                  |
| Surface Finish   | Polishing                                                |
| Usage            | floor, interior decoration, countertop                   |
| Packing          | Seaworthy wooden crate, pallet                           |

(ruby slab packaging)

The ruby slab is a <u>red semi-precious stone slab</u>, The overall color of the ruby slab is full and the surface is smooth.red ruby gemstone slab can instantly manage to become the focal point of your space. The ruby slab is made of natural ruby slices, and the surface adopts hight strength polishing technology, which is smooth and delicate. Since each piece of raw material is natural, the entire gemstone slab is unique. The uniquetexture has been favored by many designers, and it is a unique artwork.