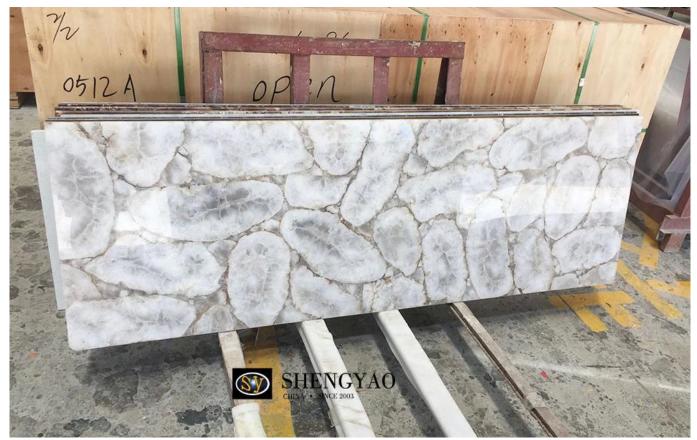

## **Semi Precious Stone Slab Agate Wall Panel**

| Standard Size                 | 1220*2440mm and customized                                                                                             |
|-------------------------------|------------------------------------------------------------------------------------------------------------------------|
| <b>Customization Possible</b> | Yes                                                                                                                    |
| Thickness                     | 8mm, 12mm, 20mm and customized                                                                                         |
| Edge                          | Standard, Bevel , Bullnose (Radius), Full Bullnose, Demi Bullnose<br>(waterfall), Reverse Bevel, Double Bullnose, Ogee |
| Surface Finish                | olishing                                                                                                               |
| Application                   | backsplashes, benchtops, kitchen islands, wall panels, kitchen countertops,<br>backlit countertops.                    |

(Semi Precious Stone Slab Agate Wall Panel Wholesaler)

Shengyao Gemstone offers the best quality natural agate stone slab prepared using the highest quality of white agate. Our semi precious stone agate slabs are crafted using the best semiprecious stones and comes with a guarantee for finest craftsmanship and quality.

(white agate slab supplier China)

The gemstone agate slab will complement your creative ideas and could be used for wall decoration, kitchen countertops, kitchen space, backsplash, vanity top, bar counters, etc.