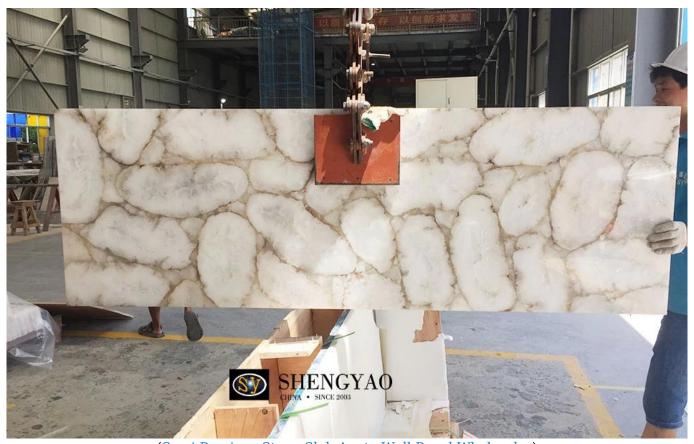

## **Semi Precious Stone Slab Agate Wall Panel**

| Standard Size                 | 1220*2440mm and customized                                                                                             |
|-------------------------------|------------------------------------------------------------------------------------------------------------------------|
| <b>Customization Possible</b> | Yes                                                                                                                    |
| Thickness                     | 8mm, 12mm, 20mm and customized                                                                                         |
| Edge                          | Standard, Bevel , Bullnose (Radius), Full Bullnose, Demi Bullnose<br>(waterfall), Reverse Bevel, Double Bullnose, Ogee |
| Surface Finish                | olishing                                                                                                               |
| Application                   | backsplashes, benchtops, kitchen islands, wall panels, kitchen countertops,<br>backlit countertops.                    |

(Semi Precious Stone Slab Agate Wall Panel Wholesaler)

Shengyao Gemstone offers the best quality natural agate stone slab prepared using the highest quality of white agate. Our semi precious stone agate slabs are crafted using the best semiprecious stones and comes with a guarantee for finest craftsmanship and quality.

(white agate slab supplier China)

The gemstone agate slab will complement your creative ideas and could be used for wall decoration, kitchen countertops, kitchen space, backsplash, vanity top, bar counters, etc.