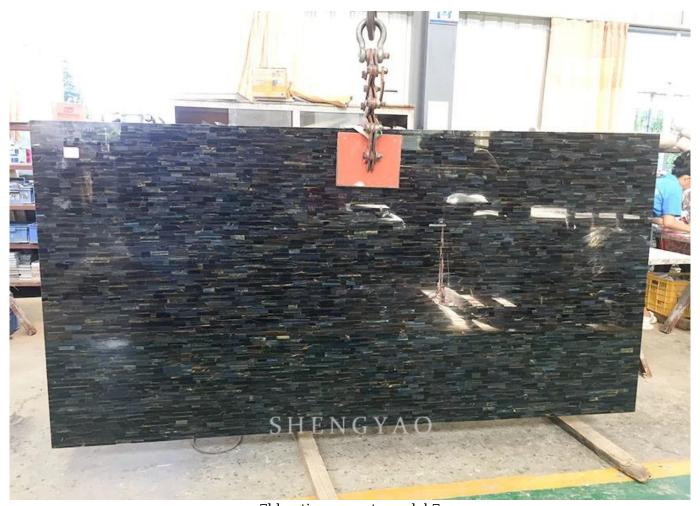

□blue tiger eye stone slab

Wide range of application scenarios for semi precious stone blue tiger eye slab, For example, Tiger eye gemstone slab is used in scenes such as background walls, sinks, furniture

countertops, floors, etc.

 $\square$ blue tiger eye countertop slab $\square$ 

Shengyao Gemstone is a leading manufacturer and supplier of the best quality semi precious stone slab in China.We are a professional <u>gemstone wall panel factory</u>