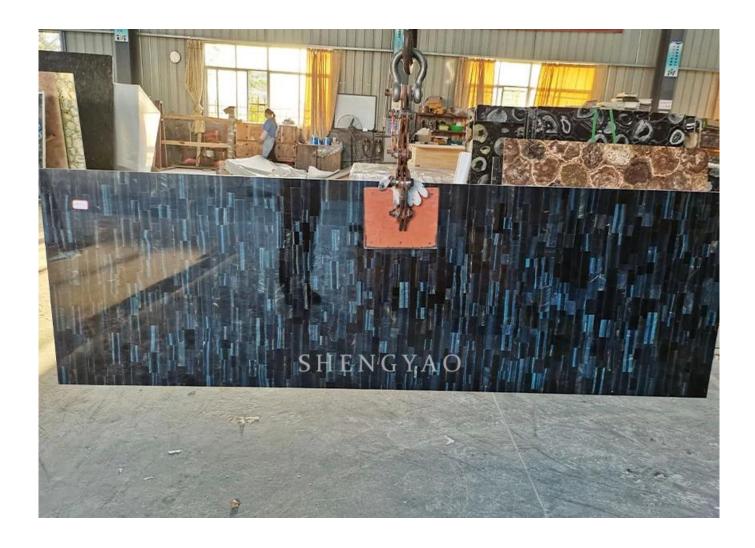

□blue tiger eye stone slab

Wide range of application scenarios for semi precious stone blue tiger eye slab, For example, Tiger eye gemstone slab is used in scenes such as background walls, sinks, furniture

countertops, floors, etc.

 $\square$ blue tiger eye countertop slab $\square$ 

Shengyao Gemstone is a leading manufacturer and supplier of the best quality semi precious stone slab in China.We are a professional <u>gemstone wall panel factory</u>