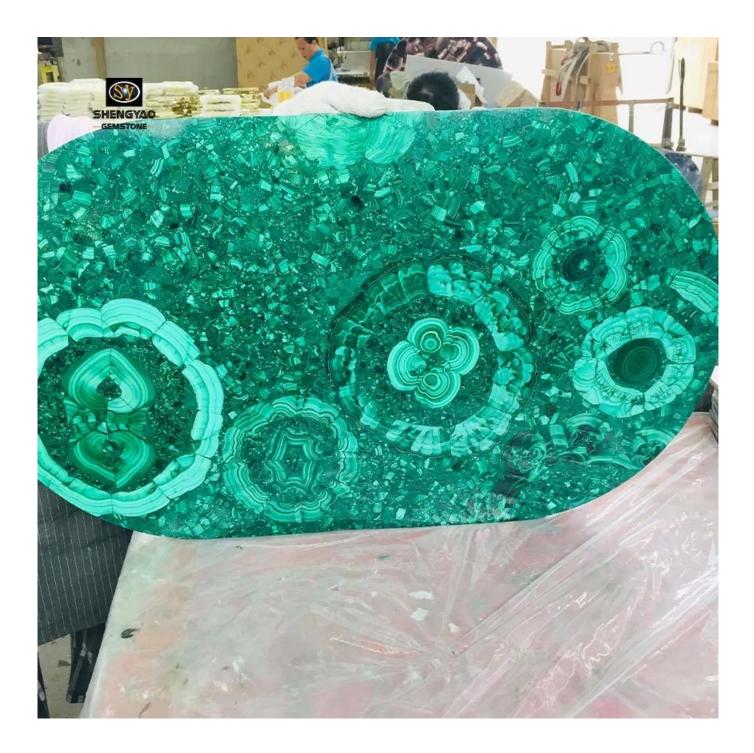

## Flower Pattern Malachite Gemstone Slab

□Green Malachite Gemstone Slab□

| Size      | 1220*2440mm/custom size and shape |
|-----------|-----------------------------------|
| Material  | natural malachite                 |
| Thickness | 20mm/25mm/custom                  |
| Weight    | 50-60KG/square meter              |
| Packing   | Safe wooden case                  |

[Green Malachite Slab]

The Flower Pattern Malachite gemstone slab is made of natural malachite, and the surface adopts high-strength polishing technology, which is smooth and delicate. Since each piece of raw material is natural, the entire <u>gemstone slab</u> is unique. The unique texture has been favored by many designers, and it is a unique artwork.