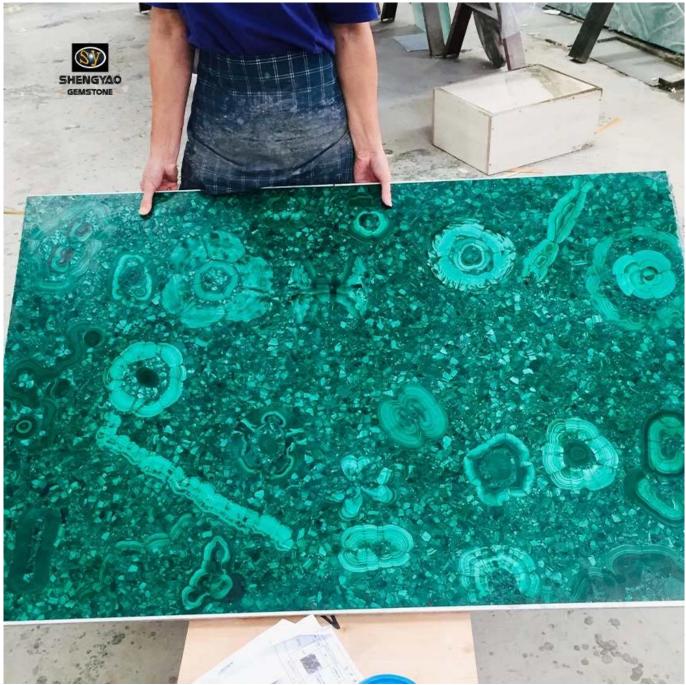

## Flower Pattern Malachite Gemstone Slab

□Green Malachite Gemstone Slab□

| Size      | 1220*2440mm/custom size and shape |
|-----------|-----------------------------------|
| Material  | natural malachite                 |
| Thickness | 20mm/25mm/custom                  |
| Weight    | 50-60KG/square meter              |
| Packing   | Safe wooden case                  |

[Green Malachite Slab]

The Flower Pattern Malachite gemstone slab is made of natural malachite, and the surface adopts high-strength polishing technology, which is smooth and delicate. Since each piece of raw material is natural, the entire <u>gemstone slab</u> is unique. The unique texture has been favored by many designers, and it is a unique artwork.