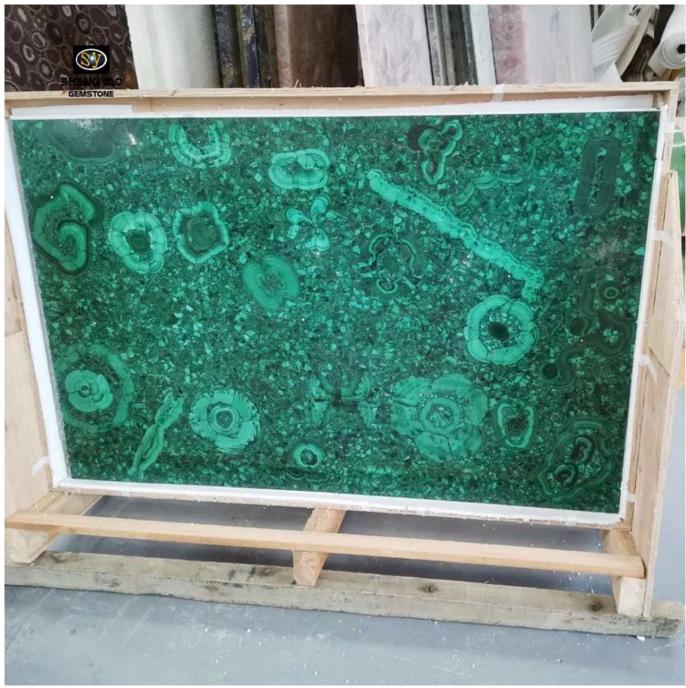

## Flower Pattern Malachite Gemstone Slab

□Green Malachite Gemstone Slab□

| Size      | 1220*2440mm/custom size and shape |
|-----------|-----------------------------------|
| Material  | natural malachite                 |
| Thickness | 20mm/25mm/custom                  |
| Weight    | 50-60KG/square meter              |
| Packing   | Safe wooden case                  |

[Green Malachite Slab]

The Flower Pattern Malachite gemstone slab is made of natural malachite, and the surface adopts high-strength polishing technology, which is smooth and delicate. Since each piece of raw material is natural, the entire <u>gemstone slab</u> is unique. The unique texture has been favored by many designers, and it is a unique artwork.