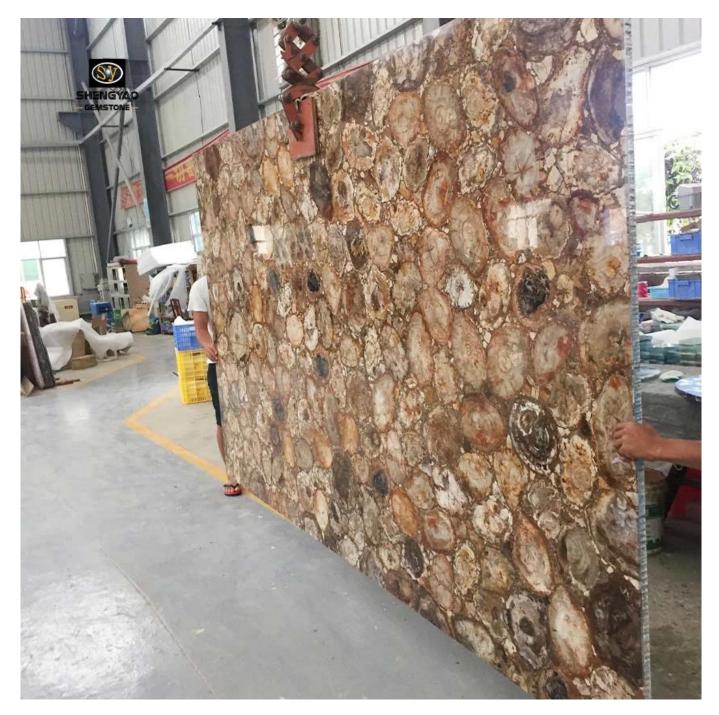

## **Round Texture Petrified Wood Gemstone Slab**

□Round Texture Petrified Wood Gemstone Slab□

| Size      | 1220*2440mm/custom size and shape |
|-----------|-----------------------------------|
| Material  | Round Texture Petrified Wood      |
| Thickness | 20mm/25mm/custom                  |
| Weight    | 50-60KG/square meter              |
| Packing   | Safe wooden case                  |

□Round Texture Petrified Wood Gemstone Slab□

The round texture <u>petrified wood slab</u> is made of natural petrified wood, and the surface adopts high-strength polishing technology, which is smooth and delicate. Since each piece of raw material is natural, the entire gemstone plate is unique. The unique texture has been favored by many designers, and it is a unique artwork.