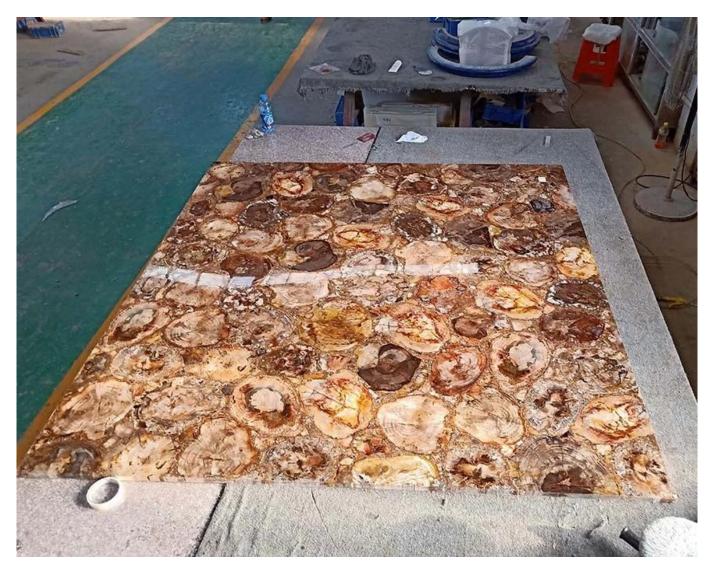

## **Round Texture Petrified Wood Gemstone Slab**

□Round Texture Petrified Wood Gemstone Slab□

| Size      | 1220*2440mm/custom size and shape |
|-----------|-----------------------------------|
| Material  | Round Texture Petrified Wood      |
| Thickness | 20mm/25mm/custom                  |
| Weight    | 50-60KG/square meter              |
| Packing   | Safe wooden case                  |

□Round Texture Petrified Wood Gemstone Slab□

The round texture <u>petrified wood slab</u> is made of natural petrified wood, and the surface adopts high-strength polishing technology, which is smooth and delicate. Since each piece of raw material is natural, the entire gemstone plate is unique. The unique texture has been favored by many designers, and it is a unique artwork.