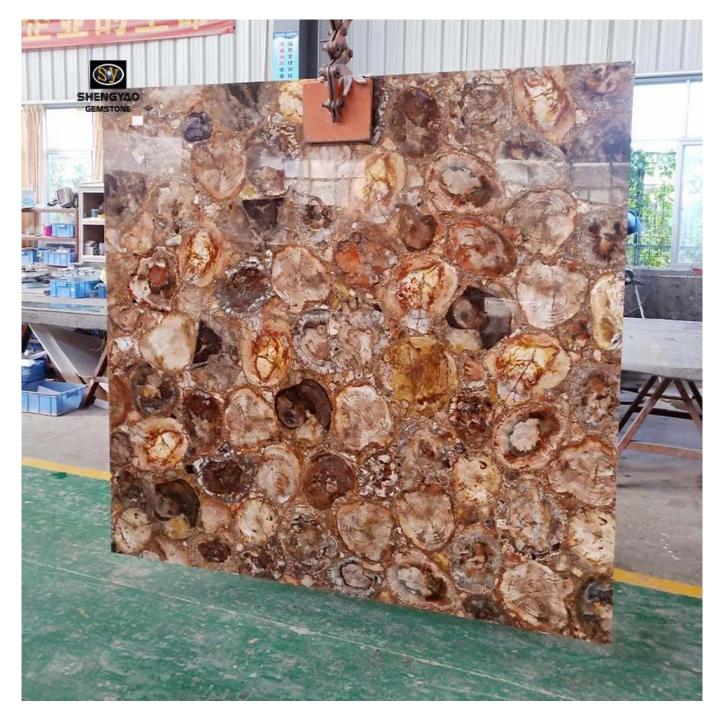

## **Round Texture Petrified Wood Gemstone Slab**

□Round Texture Petrified Wood Gemstone Slab□

| Size      | 1220*2440mm/custom size and shape |
|-----------|-----------------------------------|
| Material  | Round Texture Petrified Wood      |
| Thickness | 20mm/25mm/custom                  |
| Weight    | 50-60KG/square meter              |
| Packing   | Safe wooden case                  |

□Round Texture Petrified Wood Gemstone Slab□

The round texture <u>petrified wood slab</u> is made of natural petrified wood, and the surface adopts high-strength polishing technology, which is smooth and delicate. Since each piece of raw material is natural, the entire gemstone plate is unique. The unique texture has been favored by many designers, and it is a unique artwork.