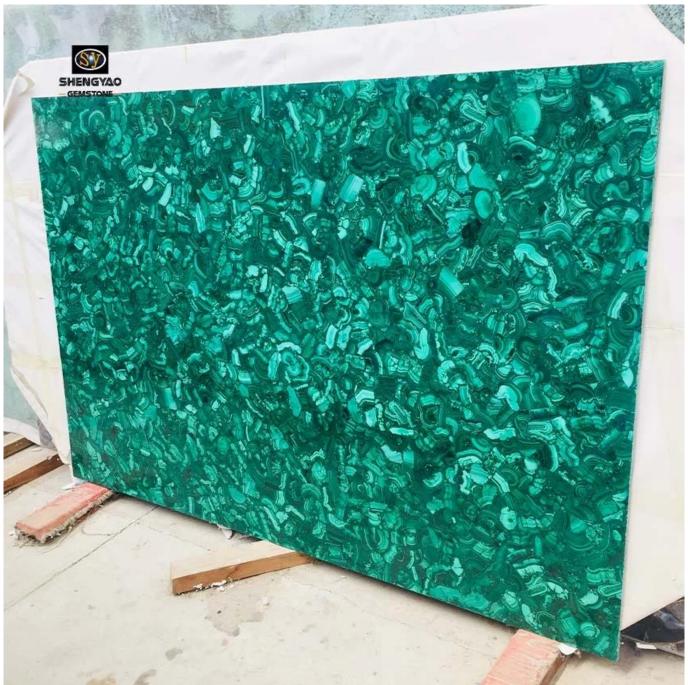

## Stripe Texture Green Malachite Gemstone Slab

□Green Malachite Gemstone Slab□

| Size      | 1220*2440mm/custom size and shape |
|-----------|-----------------------------------|
| Material  | natural malachite                 |
| Thickness | 20mm/25mm/custom                  |
| Weight    | 50-60KG/square meter              |
| Packing   | Safe wooden case                  |

□Green Malachite Gemstone Slab□

The green malachite slab is made of natural malachite, and the surface adopts high-strength polishing technology, which is smooth and delicate. Since each piece of raw material is natural, the entire gemstone slab is unique. The unique texture has been favored by many designers, and it is a unique artwork.