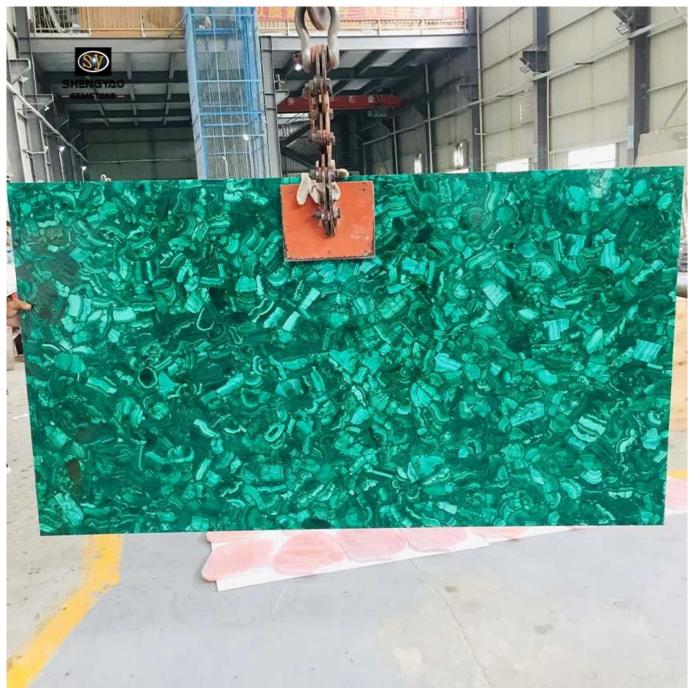

## Stripe Texture Green Malachite Gemstone Slab

□Green Malachite Gemstone Slab□

| Size      | 1220*2440mm/custom size and shape |
|-----------|-----------------------------------|
| Material  | natural malachite                 |
| Thickness | 20mm/25mm/custom                  |
| Weight    | 50-60KG/square meter              |
| Packing   | Safe wooden case                  |

□Green Malachite Gemstone Slab□

The green malachite slab is made of natural malachite, and the surface adopts high-strength polishing technology, which is smooth and delicate. Since each piece of raw material is natural, the entire gemstone slab is unique. The unique texture has been favored by many designers, and it is a unique artwork.