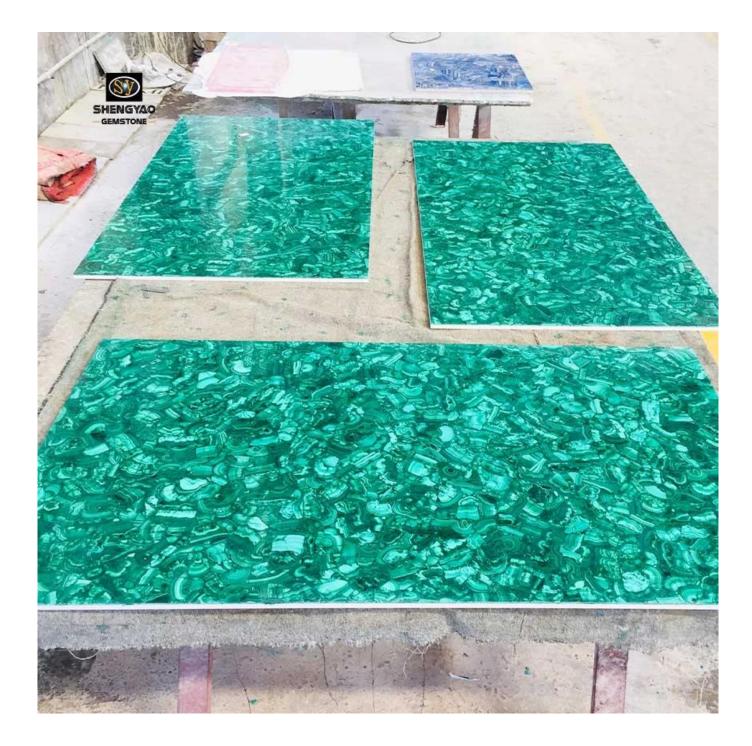

## Stripe Texture Green Malachite Gemstone Slab

□Green Malachite Gemstone Slab□

| Size      | 1220*2440mm/custom size and shape |
|-----------|-----------------------------------|
| Material  | natural malachite                 |
| Thickness | 20mm/25mm/custom                  |
| Weight    | 50-60KG/square meter              |
| Packing   | Safe wooden case                  |

□Green Malachite Gemstone Slab□

The green malachite slab is made of natural malachite, and the surface adopts high-strength polishing technology, which is smooth and delicate. Since each piece of raw material is natural, the entire gemstone slab is unique. The unique texture has been favored by many designers, and it is a unique artwork.