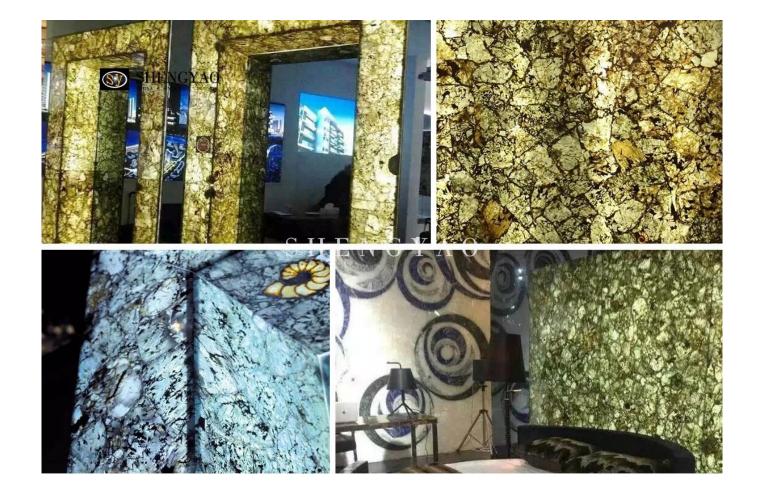

## Backlit Labradorite Slab, Semiprecious stone slabs, Gemstone slab

Labradorite is a mineral feldspar, Labradorite is commom, had been used as a decorative material, some of them have iridescence treated as a gem.

Gemstone slabs made of Labradorite stone are very special and appear different colors when viewed from different angles. When Labradorite laminated glass as base has a different visual effect. The light transmittance of glass can show the grain of Labradorite stone better. backlit <u>Labradorite slab</u> widely used in the background wall, floor, bar countertop.