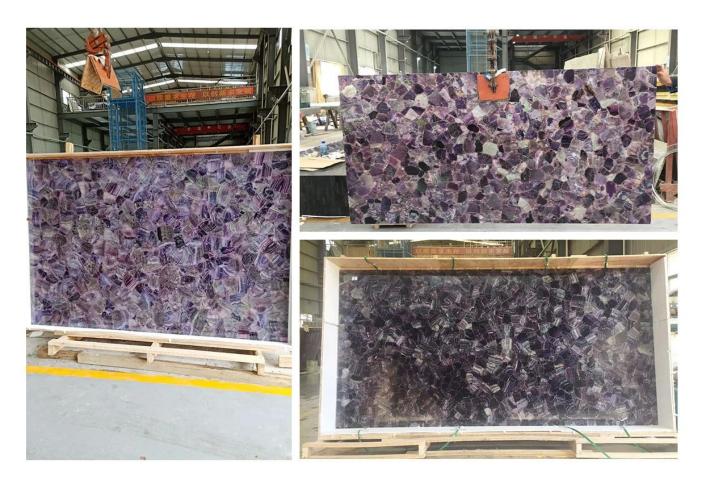

## Large Polishing Purple Semiprecious Gemstone Slab

Using purple fluorite stone in your home is an easy way to make the ambiance more natural looking. purple fluorite stone slabs can be used for countertops, bar tops, bathroom vanity, backsplashes and other interior decoration ideas. The semi-precious stone has appreciable resistance against moisture, staining and chemical cleaning agents. Some purple fluorite might have a few mustard yellow streaks. These hues and patterns are different in every fluorite slab – chances of finding two exact replicas is negligible – making your fluorite gemstone slab truly exclusive! You might want to try backlit purple fluorite in your living room. The visual effect is mesmerizing because of the stone's natural translucence.