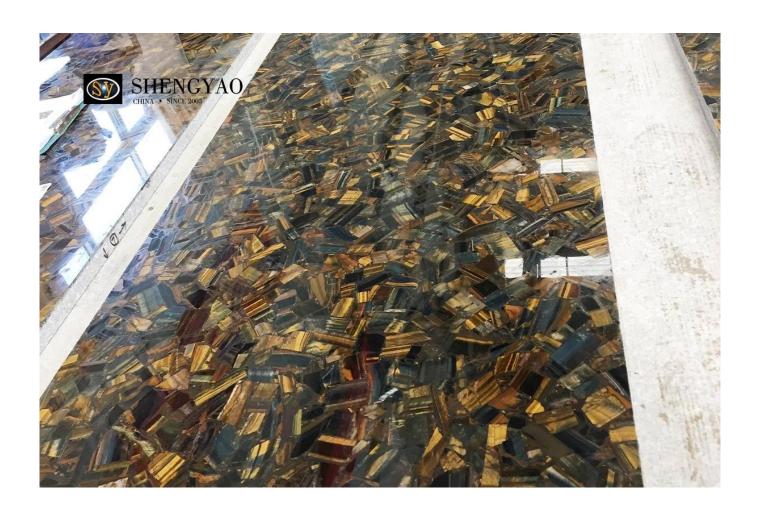

The Gold and blue <u>tiger eye stone slab</u> is spliced by pieces of natural tiger's eye stone. The surface of the slab adopts high-strength polishing technology, and a smooth and delicate gemstone plate is obtained through multiple processes. The whole piece of red tiger's eye stone plate is unique, the only one in the world, it is a unique handicraft. This unique texture and texture has been favored by many designers.