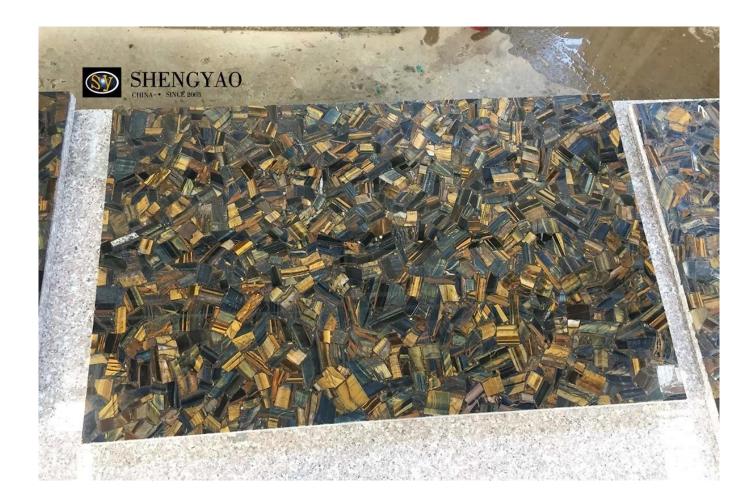

The Gold and blue <u>tiger eye stone slab</u> is spliced by pieces of natural tiger's eye stone. The surface of the slab adopts high-strength polishing technology, and a smooth and delicate gemstone plate is obtained through multiple processes. The whole piece of red tiger's eye stone plate is unique, the only one in the world, it is a unique handicraft. This unique texture and texture has been favored by many designers.