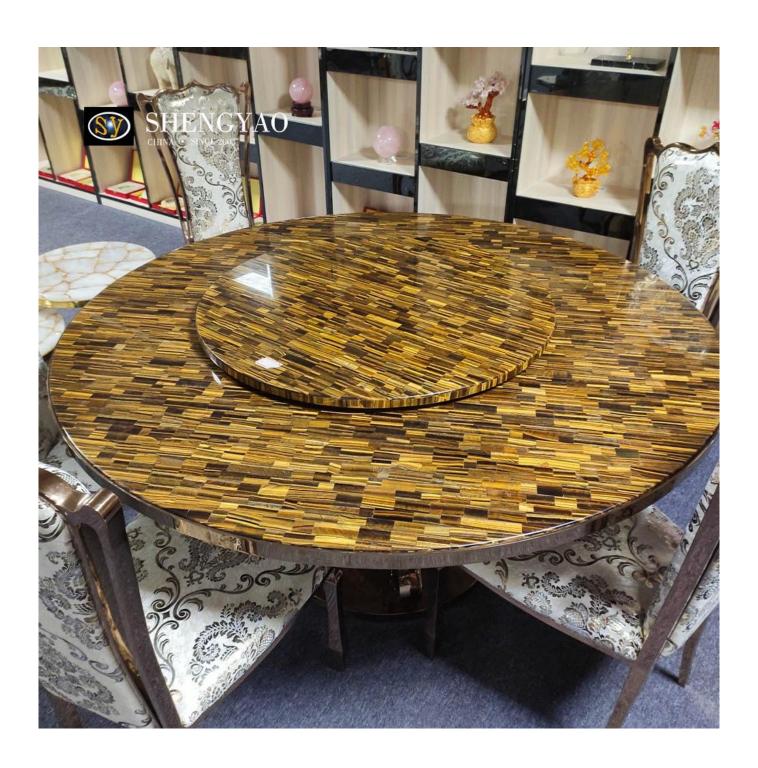

## **Yellow Tiger Eye Stone Dining Table**

Natural round tiger eye stone dining table is made of yellow <u>tiger eye</u> <u>stone slab</u>, with stainless steel table leg.Suitable for villa restaurant, hotel restaurant, dining room.Use Small turntable design, more elegant temperament.

| Product Name   | Yellow Tiger Eye Dining Table          |
|----------------|----------------------------------------|
| Material       | Natural Tiger Eye Stone                |
| Size           | Customized Size                        |
| Surface Finish | polished                               |
| Usage          | floor, interior decoration, countertop |
| Packing        | Seaworthy wooden crate, pallet         |