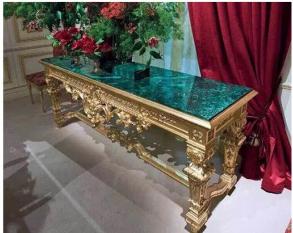

<u>Malachite table</u> is a high-end style furniture, malachite with brass to give a supreme visual impact, is a symbol of nobility, is the embodiment of wealth. This kind of style is popular with southeast Asia area, because malachite is precious, so malachite furniture is expensive. A malachite furniture can make you unique, is the only choice of villa mansions.

□malachite furniture□