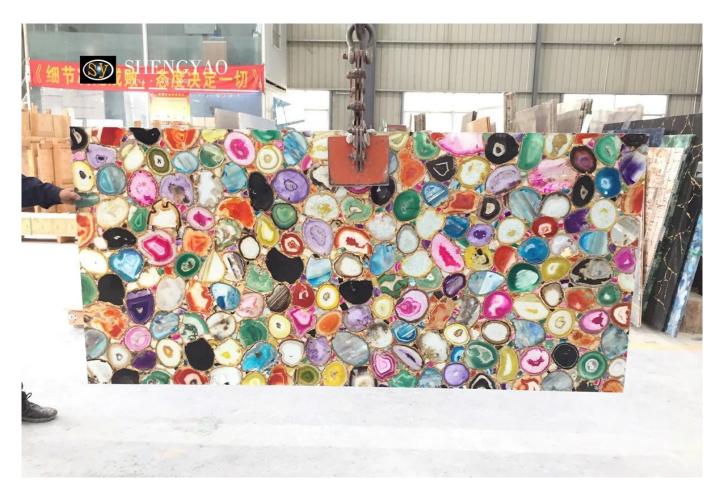

## Multicolor Outlined Agate Slab With Gold Leaf

Agate comes in many colors and can be made into beautiful decorative wall panel. Splicing these agates of different colors together to make a gemstone slab, It is a multicolor outlined agate slab/mixed agate slab. Can be applied to background walls, floors, furniture, countertops, the backlight effect is better.

[]multicolor outlined agate slab[]