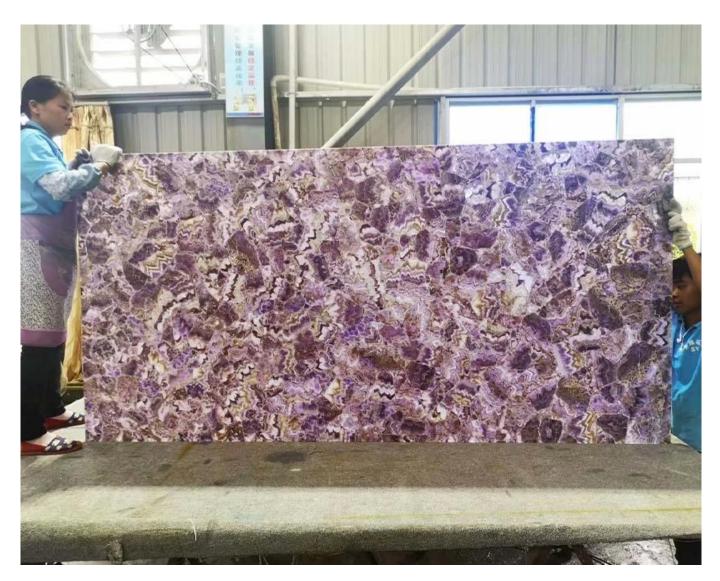

[]amethyst slab backlit[]

Wide range of application scenarios for amethyst slab,For example, amethyst gemstone <u>quartz slab</u> is used in scenes such as background walls, sinks, furniture countertops, floors, etc.