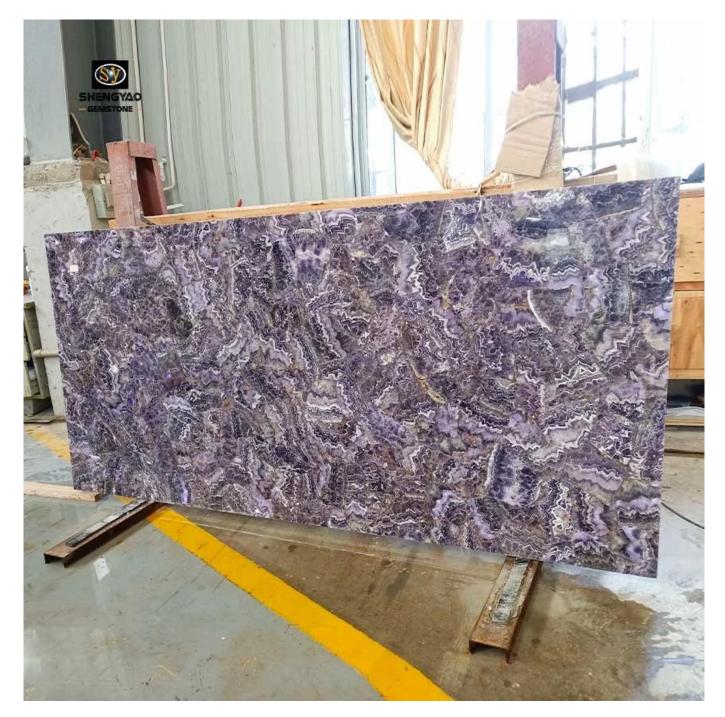

## **Amethyst Gemstone Slab Wholesale**

[]amethyst slab[]

Amethyst ingredient is silica, hardness 7, the proportion of 2.65, the refractive index of 1.54-1.55, with dichroic. From different angles, you can see the? blue or red, purple tones, usually made of hybrid or stepped facets. Amethyst usually have natural ice cracks or white clouds impurities. Amethyst gemstone values are produced with the volcanic rocks, pegmatites, or limestone, shale crystal cave. Amethyst widespread in the natural world (origin: South Africa, Madagascar) (Backlit)