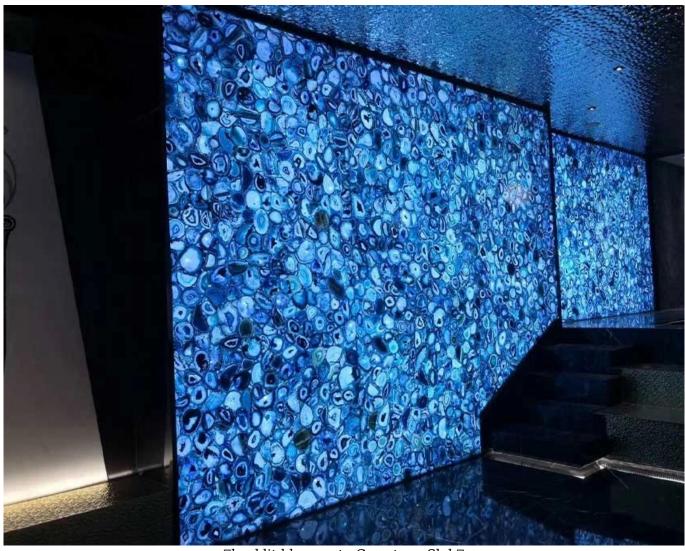

□backlit blue agate Gemstone Slab□

The backlit <u>blue agate slab</u> is made of natural agate slices, and the surface adopts high-strength polishing technology, which is smooth and delicate. Since each piece of raw material is natural, the entire gemstone slab is unique. The unique texture has been favored by many designers, and it is a unique artwork.