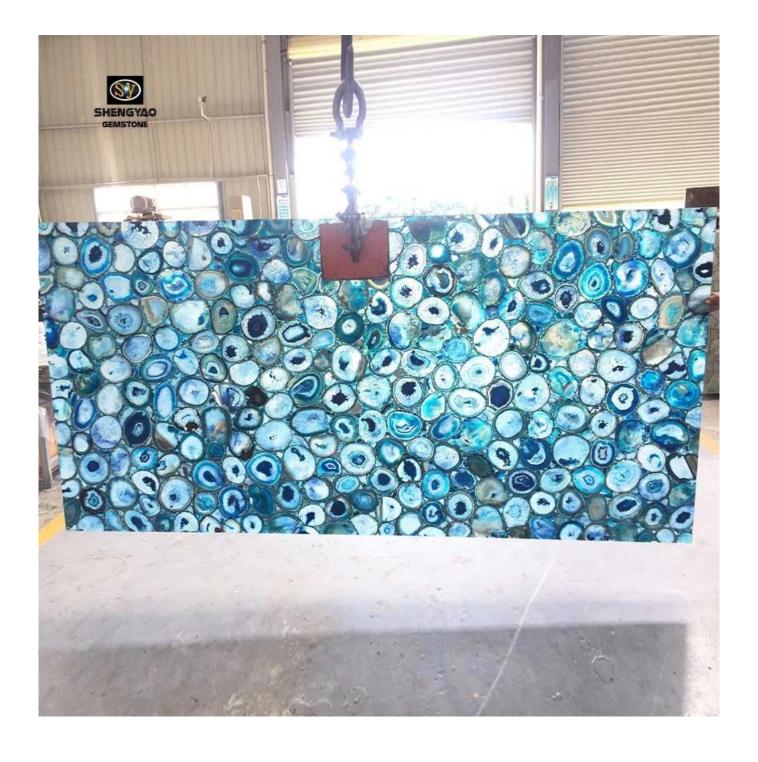

## **Backlit Blue Agate Gemstone Slab**

□blue agate Gemstone Slab

| Size      | 1220*2440mm/custom size and shape |
|-----------|-----------------------------------|
| Material  | Blue Agate slices                 |
| Thickness | 20mm/25mm/custom                  |
| Weight    | 50-60KG/square meter              |
| Packing   | Safe wooden case                  |

□backlit blue agate Gemstone Slab□

The backlit <u>blue agate slab</u> is made of natural agate slices, and the surface adopts high-strength polishing technology, which is smooth and delicate. Since each piece of raw material is natural, the entire gemstone slab is unique. The unique texture has been favored by many designers, and it is a unique artwork.