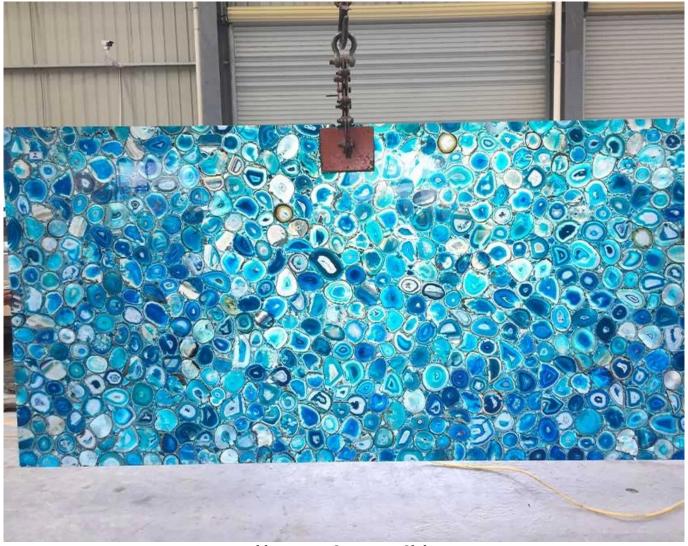

## **Backlit Blue Agate Gemstone Slab**

□blue agate Gemstone Slab

| Size      | 1220*2440mm/custom size and shape |
|-----------|-----------------------------------|
| Material  | Blue Agate slices                 |
| Thickness | 20mm/25mm/custom                  |
| Weight    | 50-60KG/square meter              |
| Packing   | Safe wooden case                  |

□backlit blue agate Gemstone Slab□

The backlit <u>blue agate slab</u> is made of natural agate slices, and the surface adopts high-strength polishing technology, which is smooth and delicate. Since each piece of raw material is natural, the entire gemstone slab is unique. The unique texture has been favored by many designers, and it is a unique artwork.