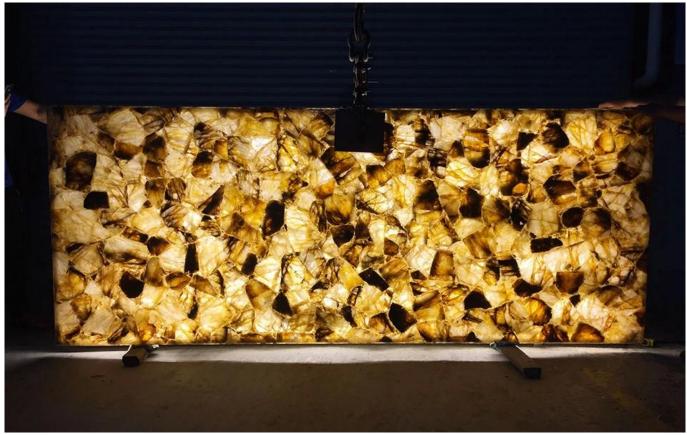

Smoke Crystal (also known as smoky quartz, citrine or tea crystal) are a class of color is smoke gray smoke yellow, brown, brown crystal varieties, the color ethereal blur, beauty, it is one of the most attractive member of crystal family . the snow-covered Alps, bears the world's most pristine treasures, in 2178 meters in the surrounding rock, and buried a fascinating gemstone colors - smoky quartz (origin: South Africa, Brazil)(Backlit)

□backlit smoky crystal slab on sale

The backlit Smoky Crystal slab is made of natural Smoky Crystal slices, and the

surface adopts high-strength polishing technology, which is smooth and delicate. Since each piece of raw material is natural, the entire gemstone slab is unique. The unique texture has been favored by many designers, and it is a unique artwork.

[backlit semi precious stone slab wholesaler China]

Shengyao gemstone is a factory integrated product development, production, sales and service, providing professional gemstone slab[]semi precious stone slab, gemstone furniture, a leading China semi precious stone slab supplier of gemstone products in China. The Smoky Crystal Slab is a popular gemstone decoration slab, which is mostly used in background walls, furniture, countertops and other places.