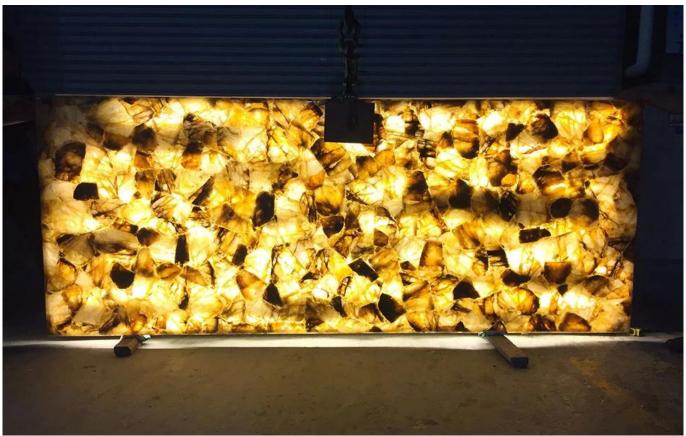

Smoke Crystal (also known as smoky quartz, citrine or tea crystal) are a class of color is smoke gray smoke yellow, brown, brown crystal varieties, the color ethereal blur, beauty, it is one of the most attractive member of crystal family . the snow-covered Alps, bears the world's most pristine treasures, in 2178 meters in the surrounding rock, and buried a fascinating gemstone colors - smoky quartz (origin: South Africa, Brazil)(Backlit)

□backlit smoky crystal slab on sale

The backlit Smoky Crystal slab is made of natural Smoky Crystal slices, and the

surface adopts high-strength polishing technology, which is smooth and delicate. Since each piece of raw material is natural, the entire gemstone slab is unique. The unique texture has been favored by many designers, and it is a unique artwork.

[backlit semi precious stone slab wholesaler China]

Shengyao gemstone is a factory integrated product development, production, sales and service, providing professional gemstone slab[]semi precious stone slab, gemstone furniture, a leading China semi precious stone slab supplier of gemstone products in China. The Smoky Crystal Slab is a popular gemstone decoration slab, which is mostly used in background walls, furniture, countertops and other places.