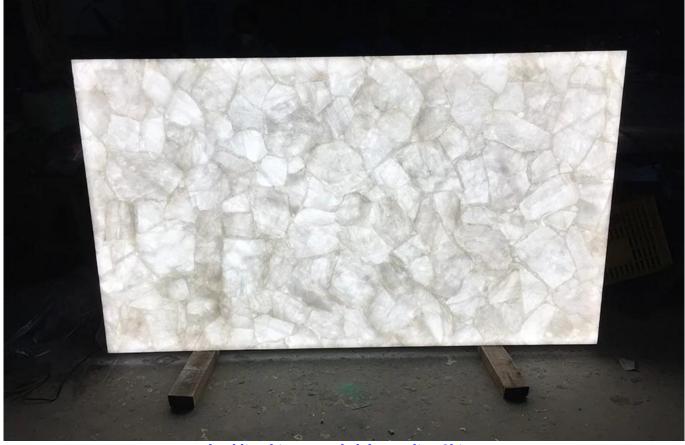

## **Backlit White Crystal Slab**

White crystal is known as the "Master Healer", because it is the most powerful healer with its very high vibration, and is the most versatile healing stone among all crystals. White Crystal is also known as the "Stone of Power" and amplifies any energy or intention. White Crystal is believed to protect against negativity, attune to your higher self. Quartz crystals are very programmable and have a tendency to hold a program much longer than other minerals.

□backlit white crystal slab supplier China

Shengyao gemstone produced by the backlit crystal slab can be used in many places, such as home, hotel, club, villa, hotel and other places, the application of