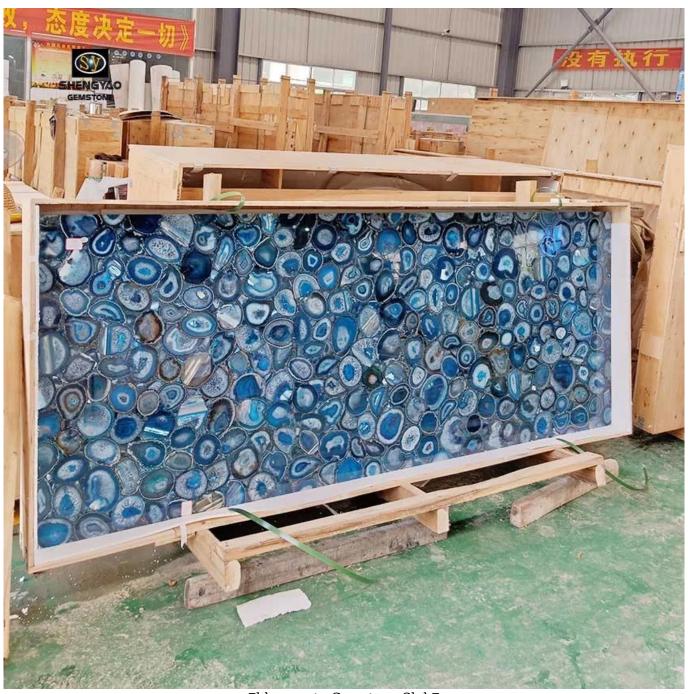

## **Blue Agate Gemstone Slab**

□blue agate Gemstone Slab□

| Size      | 1220*2440mm/custom size and shape |
|-----------|-----------------------------------|
| Material  | Blue Agate slices                 |
| Thickness | 20mm/25mm/custom                  |
| Weight    | 50-60KG/square meter              |
| Packing   | Safe wooden case                  |

Dlue agate Gemstone Slab

The <u>blue agate slab</u> is made of natural agate slices, and the surface adopts high-strength polishing technology, which is smooth and delicate. Since each piece of raw material is natural, the entire gemstone slab is unique. The unique texture has been favored by many

designers, and it is a unique artwork.

Shengyao Gemstone is a leading manufacturer and supplier of the best quality semi precious stone slab in China.We are a quality <u>Gemstone Slab factory</u> and semi precious stone slab wholesaler.