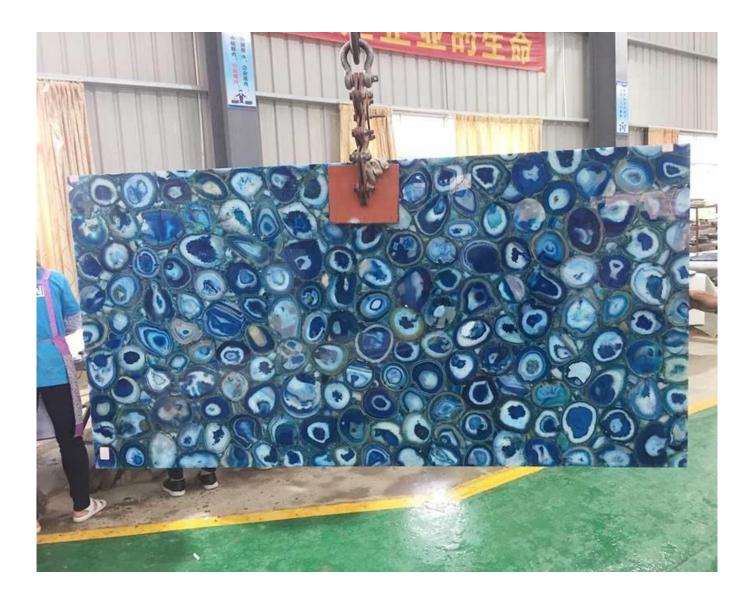

## **Blue Agate Gemstone Slab**

□blue agate Gemstone Slab□

| Size      | 1220*2440mm/custom size and shape |
|-----------|-----------------------------------|
| Material  | Blue Agate slices                 |
| Thickness | 20mm/25mm/custom                  |
| Weight    | 50-60KG/square meter              |
| Packing   | Safe wooden case                  |

Dlue agate Gemstone Slab

The <u>blue agate slab</u> is made of natural agate slices, and the surface adopts high-strength polishing technology, which is smooth and delicate. Since each piece of raw material is natural, the entire gemstone slab is unique. The unique texture has been favored by many

designers, and it is a unique artwork.

Shengyao Gemstone is a leading manufacturer and supplier of the best quality semi precious stone slab in China.We are a quality <u>Gemstone Slab factory</u> and semi precious stone slab wholesaler.