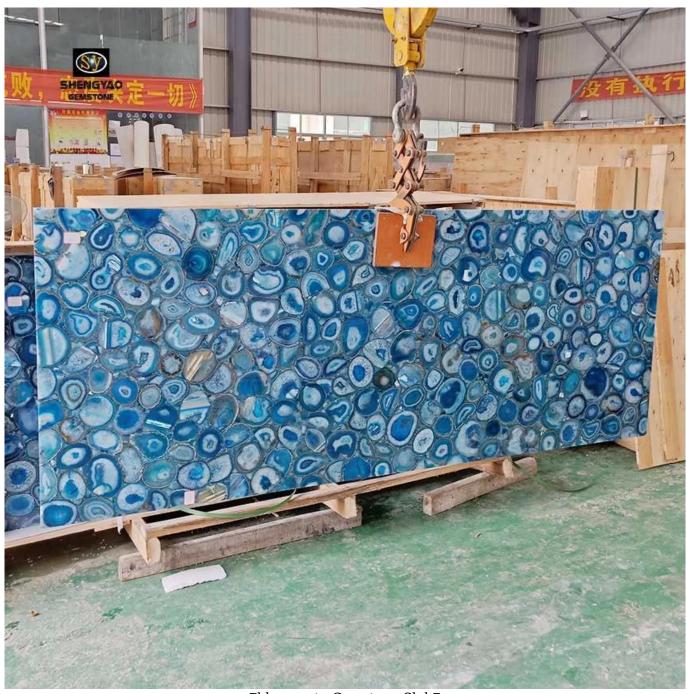

## **Blue Agate Gemstone Slab**

□blue agate Gemstone Slab□

| Size      | 1220*2440mm/custom size and shape |
|-----------|-----------------------------------|
| Material  | Blue Agate slices                 |
| Thickness | 20mm/25mm/custom                  |
| Weight    | 50-60KG/square meter              |
| Packing   | Safe wooden case                  |

Dlue agate Gemstone Slab

The <u>blue agate slab</u> is made of natural agate slices, and the surface adopts high-strength polishing technology, which is smooth and delicate. Since each piece of raw material is natural, the entire gemstone slab is unique. The unique texture has been favored by many

designers, and it is a unique artwork.

Shengyao Gemstone is a leading manufacturer and supplier of the best quality semi precious stone slab in China.We are a quality <u>Gemstone Slab factory</u> and semi precious stone slab wholesaler.