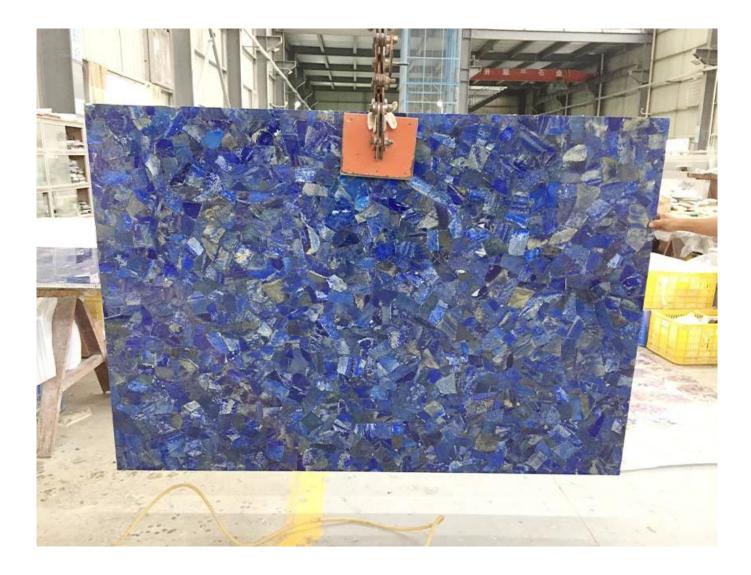

## **Blue Lapis lazuli Gemstone Slab**

[Lapis lazuli Gemstone slab]

Lapis lazuli presents a unique and bright blue color, with a smooth surface, fine texture, and glassy to waxy luster. The so-called "hue is like the sky" can be described as not excessive at all.Lapis lazuli slab is a popular <u>blue semi precious stone slab</u>.

[]Lapis lazuli slab[]

Shengyao Gemstone is a leading manufacturer and supplier of the best quality semi precious stone slab in China.We have the flexibility to handle semi-precious stones slab.Increase the use of semi precious stones by laminated other materials,For example, glass, aluminum honeycomb, granite, artificial stone, ceramic tile and other materials.We can also process semi precious stones slab into art walls, furniture, countertops, sinks and other products.