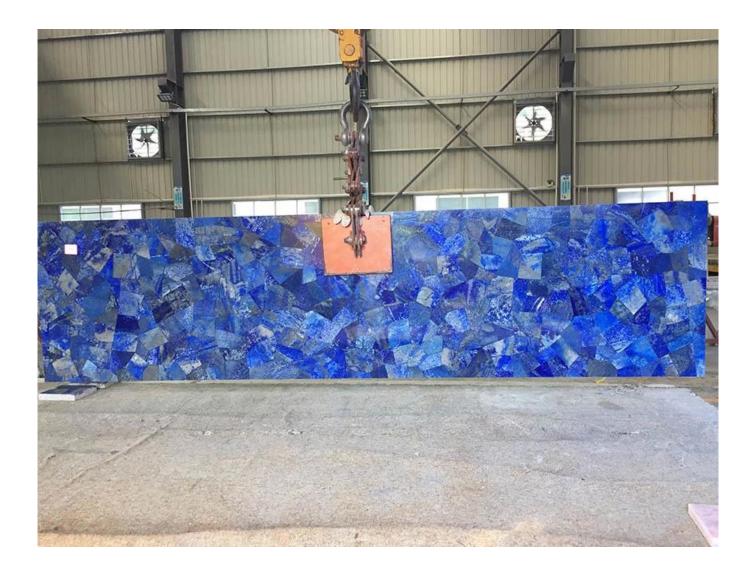

## **Blue Lapis lazuli Gemstone Slab**

[Lapis lazuli Gemstone slab]

Lapis lazuli presents a unique and bright blue color, with a smooth surface, fine texture, and glassy to waxy luster. The so-called "hue is like the sky" can be described as not excessive at all.Lapis lazuli slab is a popular <u>blue semi precious stone slab</u>.

[]Lapis lazuli slab[]

Shengyao Gemstone is a leading manufacturer and supplier of the best quality semi precious stone slab in China.We have the flexibility to handle semi-precious stones slab.Increase the use of semi precious stones by laminated other materials,For example, glass, aluminum honeycomb, granite, artificial stone, ceramic tile and other materials.We can also process semi precious stones slab into art walls, furniture, countertops, sinks and other products.