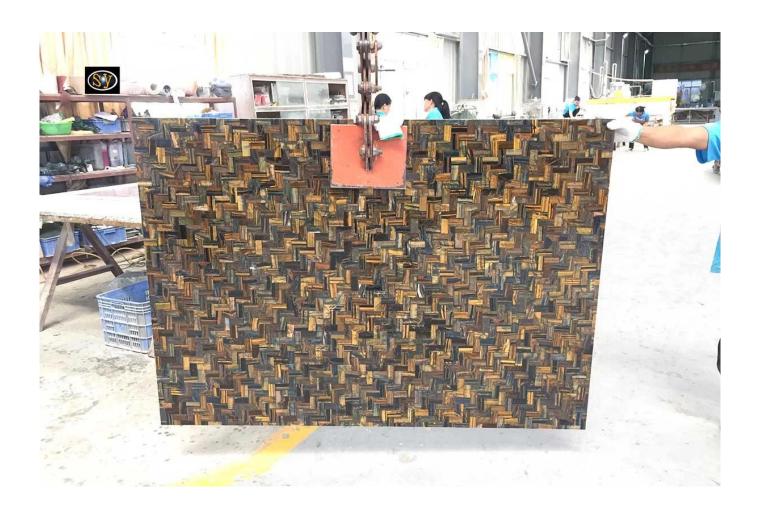

## Blue & Yellow Tiger Eye Semi Precious Stone Slab|Factory Price

Tiger eye stone slabs come in many colors, blue, yellow, red, blue and yellow.blue & yellow <u>tiger eye semi precious stone slab</u> is a more popular one.Pieces of tiger's eye stones are spliced into a large slab through a fixed sorting method.This tiger eye slab is unique and beautiful.