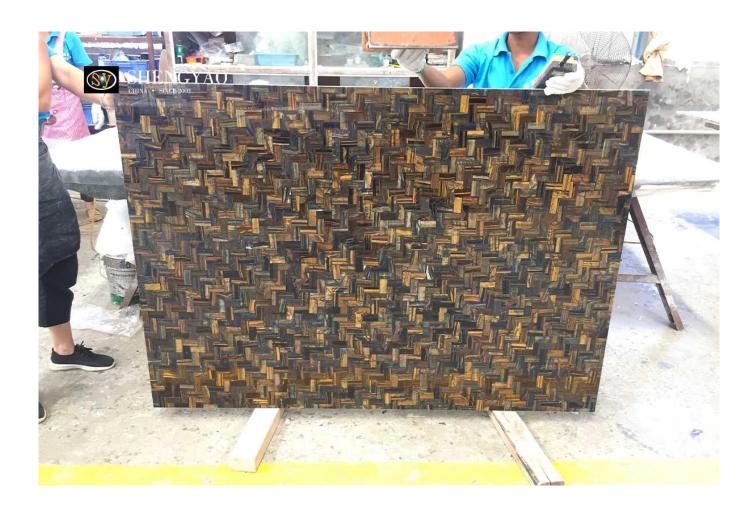

## Blue & Yellow Tiger Eye Semi Precious Stone Slab|Factory Price

Tiger eye stone slabs come in many colors, blue, yellow, red, blue and yellow.blue & yellow <u>tiger eye semi precious stone slab</u> is a more popular one.Pieces of tiger's eye stones are spliced into a large slab through a fixed sorting method.This tiger eye slab is unique and beautiful.