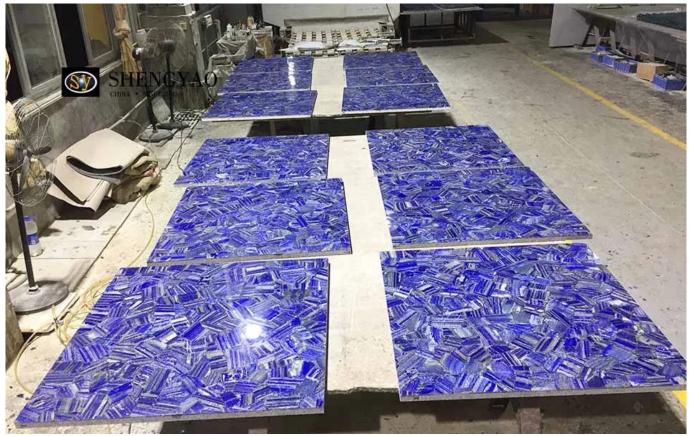

## **Customized 600 X 600 Lapis Lazuli Tile Gemstone Slab**

| Material       | Lapis Lazuli                                               |
|----------------|------------------------------------------------------------|
| ISize          | Tiles available[300X300mm, 600x600mm, 800x800mm,customized |
|                | slab available   ☐3000*1500mm,1220*2440mm,customized Size  |
| Surface Finish | polished                                                   |
| Usage          | floor, interior decoration, countertop                     |
| Packing        | Seaworthy wooden crate, pallet                             |

☐semi precious stone Lapis Lazuli Tile wholesale☐

Lapis lazuli is a top semi-precious stone material. The overall color of lapis lazuli tiles is blue with a touch of gold, making the whole more luxurious. Lapis lazuli tiles with lapis lazuli slices as the surface, spliced by experienced craftsmen, composite granite base.