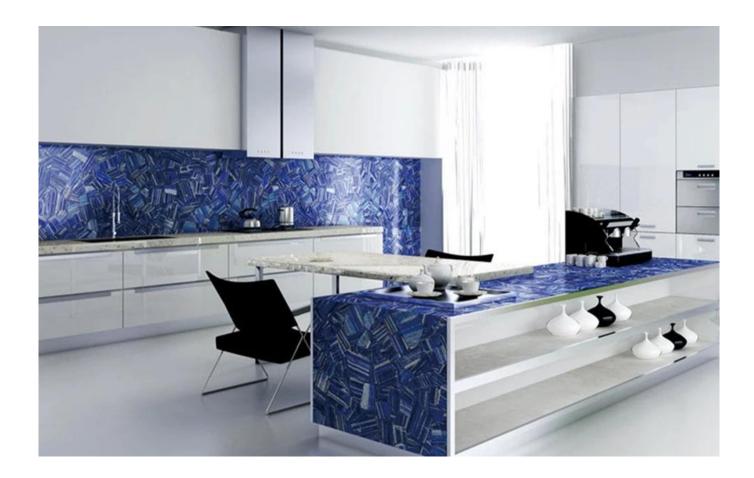

☐semi precious stone Lapis Lazuli Tile wholesale☐

Lapis lazuli is a top semi-precious stone material. The overall color of lapis lazuli tiles is blue with a touch of gold, making the whole more luxurious. Lapis lazuli tiles with lapis lazuli slices as the surface, spliced by experienced craftsmen, composite granite base.

We can also process semi precious stones slab into water jet medallion, art walls, furniture, countertops, sinks and other products.