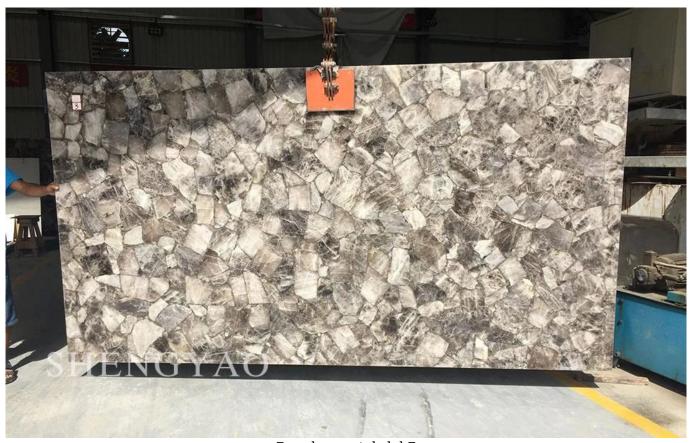

## **Light Colored Smoky Crystal Gemstone Slab**

☐smoky crystal slab
☐

Smoke Crystal (also known as smoky quartz, citrine or tea crystal) are a class of color is smoke gray smoke yellow, brown, brown crystal varieties, the color ethereal blur, beauty, it is one of the most attractive member of crystal family . the snow-covered Alps, bears the world's most pristine treasures, in 2178 meters in the surrounding rock, and buried a fascinating gemstone colors - smoky quartz (origin: South Africa, Brazil)(Backlit)

The Smoky <u>Crystal slab</u> is made of natural Smoky Crystal slices, and the surface adopts high-strength polishing technology, which is smooth and delicate. Since each piece of raw material is natural, the entire gemstone slab is unique. The unique texture has been favored by many designers, and it is a unique artwork.