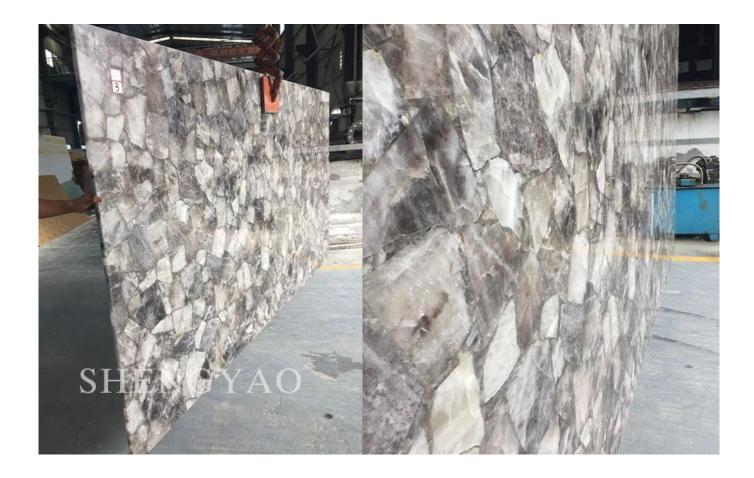

## **Light Colored Smoky Crystal Gemstone Slab**

☐smoky crystal slab
☐

Smoke Crystal (also known as smoky quartz, citrine or tea crystal) are a class of color is smoke gray smoke yellow, brown, brown crystal varieties, the color ethereal blur, beauty, it is one of the most attractive member of crystal family . the snow-covered Alps, bears the world's most pristine treasures, in 2178 meters in the surrounding rock, and buried a fascinating gemstone colors - smoky quartz (origin: South Africa, Brazil)(Backlit)

The Smoky <u>Crystal slab</u> is made of natural Smoky Crystal slices, and the surface adopts high-strength polishing technology, which is smooth and delicate. Since each piece of raw material is natural, the entire gemstone slab is unique. The unique texture has been favored by many designers, and it is a unique artwork.