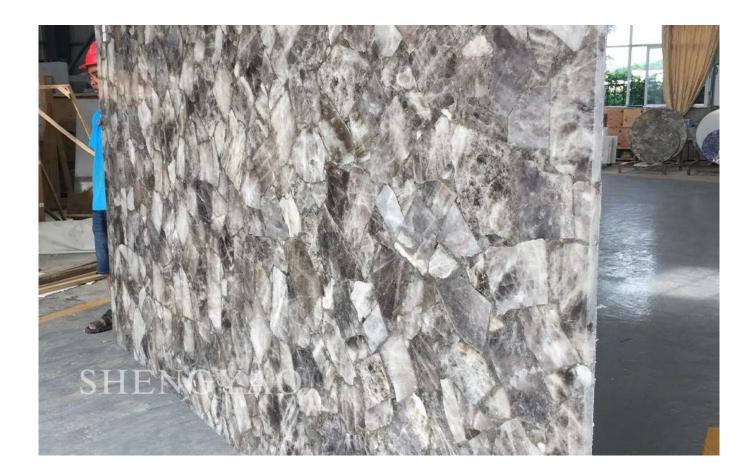

## **Light Colored Smoky Crystal Gemstone Slab**

☐smoky crystal slab
☐

Smoke Crystal (also known as smoky quartz, citrine or tea crystal) are a class of color is smoke gray smoke yellow, brown, brown crystal varieties, the color ethereal blur, beauty, it is one of the most attractive member of crystal family . the snow-covered Alps, bears the world's most pristine treasures, in 2178 meters in the surrounding rock, and buried a fascinating gemstone colors - smoky quartz (origin: South Africa, Brazil)(Backlit)

The Smoky <u>Crystal slab</u> is made of natural Smoky Crystal slices, and the surface adopts high-strength polishing technology, which is smooth and delicate. Since each piece of raw material is natural, the entire gemstone slab is unique. The unique texture has been favored by many designers, and it is a unique artwork.