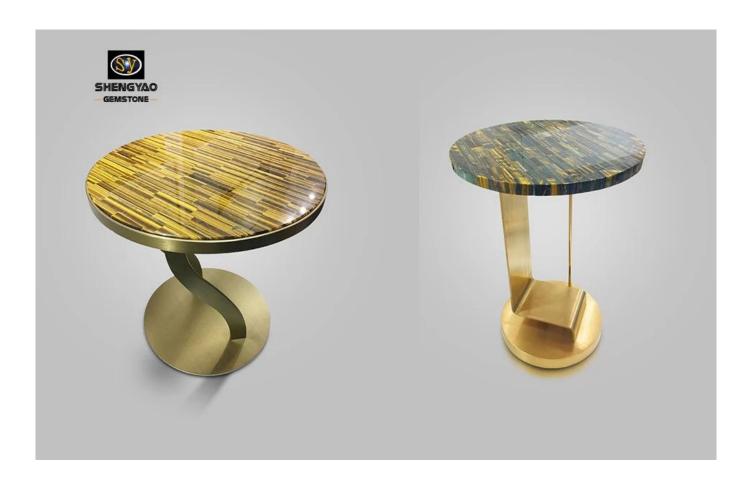

## **Luxury Yellow Tiger Eye Gemstone Side Table**

| Product Name   | Luxury Yellow Tiger Eye Gemstone Side Table |
|----------------|---------------------------------------------|
| Material       | yellow tiger eye                            |
| Hable Size     | table top size∐diameter 500mm               |
|                | table Height □500mm                         |
| Surface Finish | polished                                    |
| Usage          | Living Room,bedroom,dining room etc         |

The yellow tiger eye table is made of natural yellow tiger eye stone slices, and the surface adopts hight strength polishing technology, which is smooth and delicate. Since each piece of raw material is natural, the entire table is unique.Not just a piece of <a href="mailto:semi-precious stone furniture">semi-precious stone furniture</a>, but a unique piece of art.We also have many gemstoe side tables, welcome to inquire.