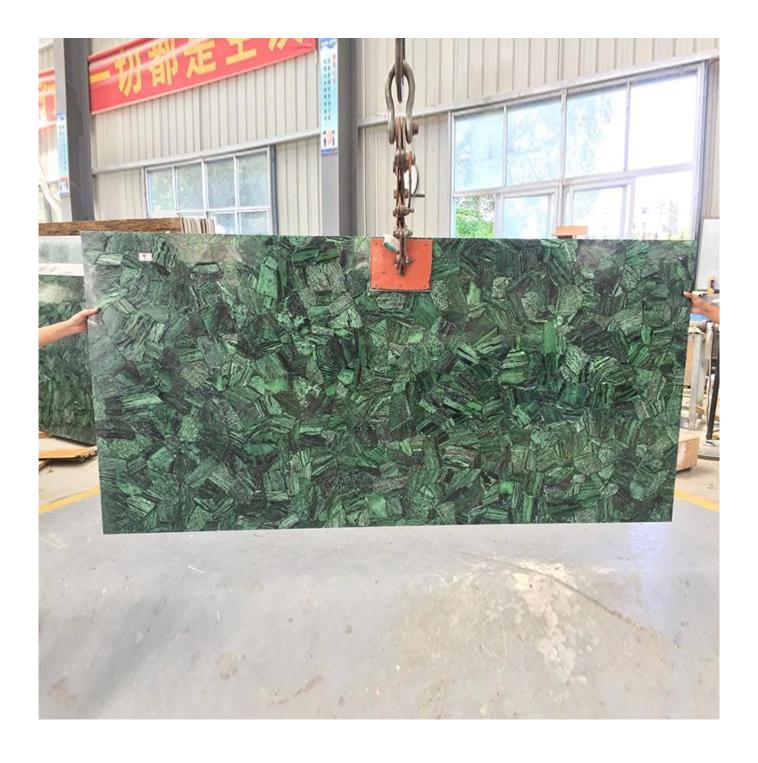

## **Red Emerald Gemstone Slab**

(Red Emerald Gemstone Slab )

| size      | 1220 * 2440mm / custom size and shape |
|-----------|---------------------------------------|
| Material  | Natural Red Emerald                   |
| thickness | 20mm / 25mm / custom                  |
| weight    | 50-60kg / square meter                |
| Package   | Safety wooden box                     |

The next generation of Semi-precious slabs and tile: Red Emerald features semi-precious stone in intense green tones accented with red. It brings a vibrant and dramatic flair to any project. Red Emerald slab is a popular <u>green gemstone slab</u>.