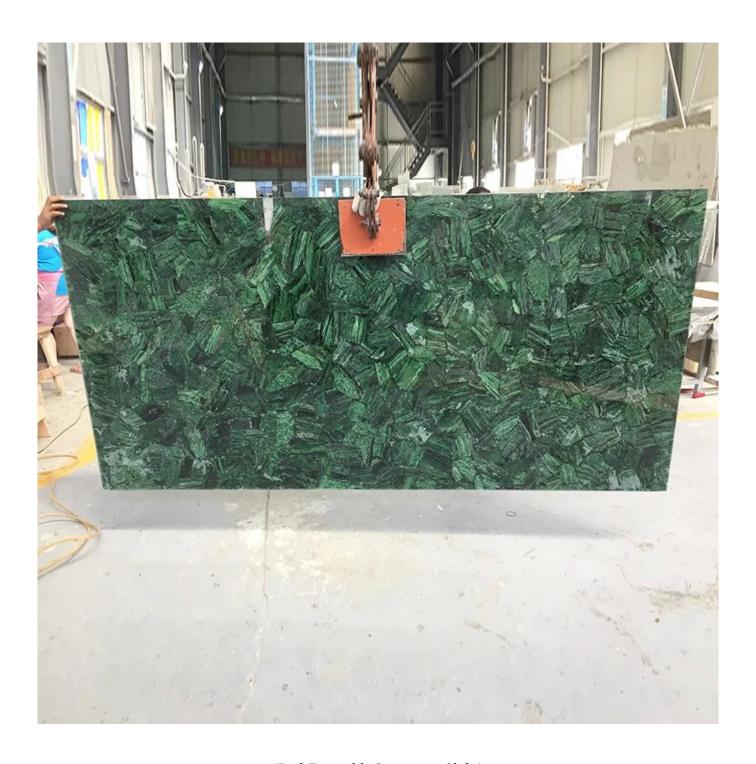

## **Red Emerald Gemstone Slab**

(Red Emerald Gemstone Slab )

| size      | 1220 * 2440mm / custom size and shape |
|-----------|---------------------------------------|
| Material  | Natural Red Emerald                   |
| thickness | 20mm / 25mm / custom                  |
| weight    | 50-60kg / square meter                |
| Package   | Safety wooden box                     |

The next generation of Semi-precious slabs and tile: Red Emerald features semi-precious stone in intense green tones accented with red. It brings a vibrant and dramatic flair to any project. Red Emerald slab is a popular <u>green gemstone slab</u>.