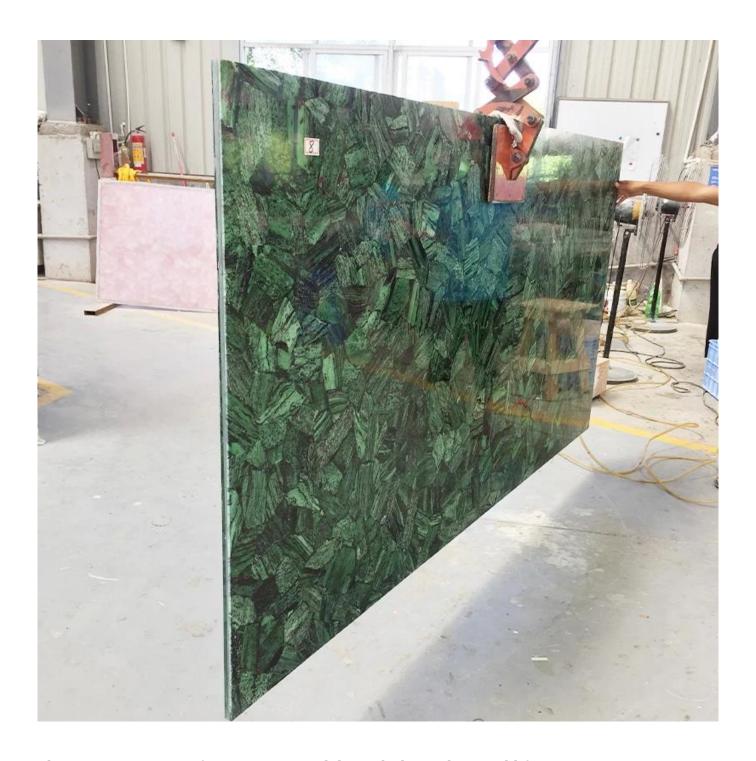

## **Red Emerald Gemstone Slab**

(Red Emerald Gemstone Slab )

| size      | 1220 * 2440mm / custom size and shape |
|-----------|---------------------------------------|
| Material  | Natural Red Emerald                   |
| thickness | 20mm / 25mm / custom                  |
| weight    | 50-60kg / square meter                |
| Package   | Safety wooden box                     |

The next generation of Semi-precious slabs and tile: Red Emerald features semi-precious stone in intense green tones accented with red. It brings a vibrant and dramatic flair to any project. Red Emerald slab is a popular <u>green gemstone slab</u>.