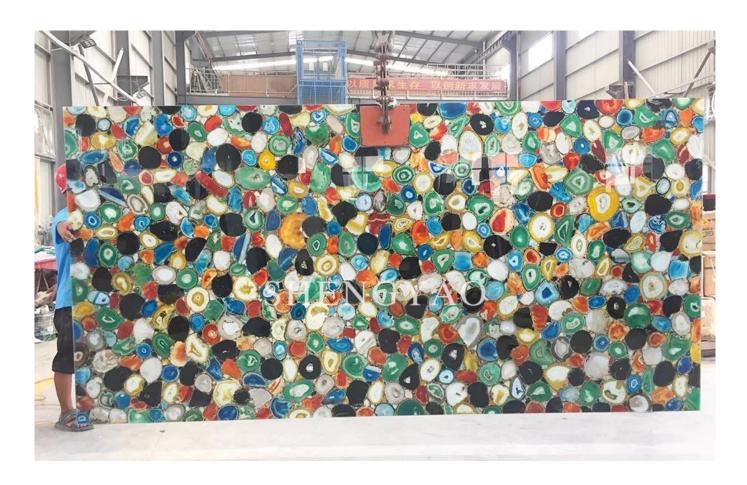

## Semi Precious Mix Agate Slab

| Size           | 3000*1500mm,1220*2440mm,customized Size                 |
|----------------|---------------------------------------------------------|
| Thickness      | natural stone:18/20mm                                   |
|                | laminated :5mm natural stone+15mm glass                 |
| Surface Finish | polished                                                |
| Package        | Export standard wooden case and wooden pallet           |
| Application    | Interior Wall,floor,bedroom,living room,hotel and so on |

The mixed color <u>agate slab</u> is made of agate of different colors. The main materials are blue agate, green agate, black agate, red agate, yellow agate, white agate, and gray agate.and the surface adopts hight strength polishing technology, which is smooth and delicate. Since each piece of raw material is natural, the entire gemstone slab is unique. The uniquetexture has been favored by many designers, and it is a unique artwork.

□backlit mix agate slab□

We are a professional semi-precious stone/gemstone slab manufacturer in China. We have the flexibility to handle semi-precious stones slab. Increase the use of semi precious stones by laminated other materials, For example, glass, aluminum honeycomb, granite, artificial stone, ceramic tile and other materials.