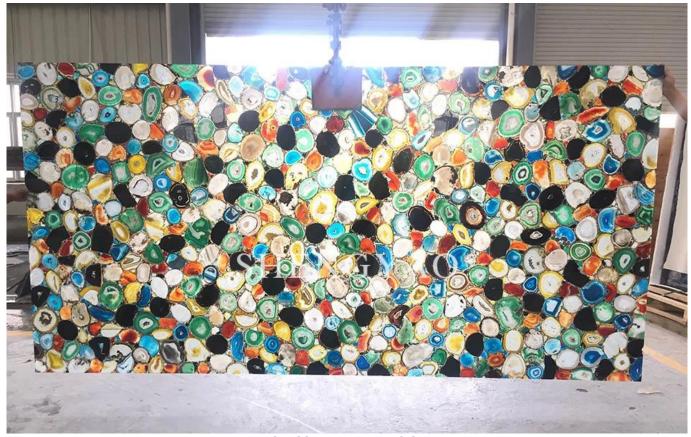

## Semi Precious Mix Agate Slab

| Size           | 3000*1500mm,1220*2440mm,customized Size                 |
|----------------|---------------------------------------------------------|
| Thickness      | natural stone:18/20mm                                   |
|                | laminated :5mm natural stone+15mm glass                 |
| Surface Finish | polished                                                |
| Package        | Export standard wooden case and wooden pallet           |
| Application    | Interior Wall,floor,bedroom,living room,hotel and so on |

The mixed color <u>agate slab</u> is made of agate of different colors. The main materials are blue agate, green agate, black agate, red agate, yellow agate, white agate, and gray agate.and the surface adopts hight strength polishing technology, which is smooth and delicate. Since each piece of raw material is natural, the entire gemstone slab is unique. The uniquetexture has been favored by many designers, and it is a unique artwork.

□backlit mix agate slab□

We are a professional semi-precious stone/gemstone slab manufacturer in China. We have the flexibility to handle semi-precious stones slab. Increase the use of semi precious stones by laminated other materials, For example, glass, aluminum honeycomb, granite, artificial stone, ceramic tile and other materials.