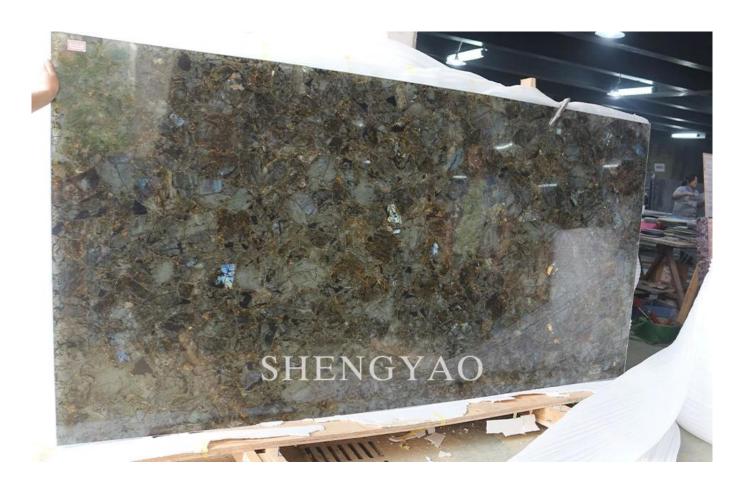

## **Semi Precious Stone Labradorite Slab**

| Material       | natural Labradorite                                         |
|----------------|-------------------------------------------------------------|
| Szie           | Tiles available 300X300mm, 600x600mm, 800x800mm, customized |
|                | slab available □3000*1500mm,1220*2440mm,customized Size     |
| Surface Finish | polished                                                    |
| Usage          | floor, interior decoration, countertop                      |
| Packing        | Seaworthy wooden crate, pallet                              |

Labradorite is a mineral feldspar, Labradorite is commom, had been used as a decorative material, some of them have iridescence treated as a gem. Labradorite is usually gray, brown or black, labradorite gemstones can be red, blue, green iridescence. Labradorite stone, also known as spectrum, because it can be as colorful flashes of light of the sun. It's rare materials, attractive color, be used exclusively for the imperial power, people deemed it is rule by the grace of God (Origin: Canada, Madagascar)(Backlit)

The <u>Labradorite Slab</u> is made of natural agate slices, and the surface adopts highstrength polishing technology, which is smooth and delicate. Since each piece of raw material is natural, the entire gemstone slab is unique. The unique texture has been favored by many designers, and it is a unique artwork.