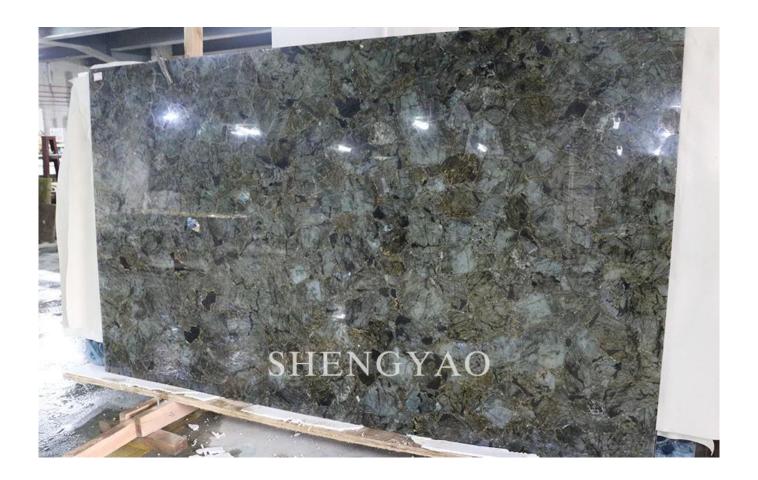

## **Semi Precious Stone Labradorite Slab**

| Material       | natural Labradorite                                         |
|----------------|-------------------------------------------------------------|
| Szie           | Tiles available 300X300mm, 600x600mm, 800x800mm, customized |
|                | slab available □3000*1500mm,1220*2440mm,customized Size     |
| Surface Finish | polished                                                    |
| Usage          | floor, interior decoration, countertop                      |
| Packing        | Seaworthy wooden crate, pallet                              |

Labradorite is a mineral feldspar, Labradorite is commom, had been used as a decorative material, some of them have iridescence treated as a gem. Labradorite is usually gray, brown or black, labradorite gemstones can be red, blue, green iridescence. Labradorite stone, also known as spectrum, because it can be as colorful flashes of light of the sun. It's rare materials, attractive color, be used exclusively for the imperial power, people deemed it is rule by the grace of God (Origin: Canada, Madagascar)(Backlit)

The <u>Labradorite Slab</u> is made of natural agate slices, and the surface adopts highstrength polishing technology, which is smooth and delicate. Since each piece of raw material is natural, the entire gemstone slab is unique. The unique texture has been favored by many designers, and it is a unique artwork.