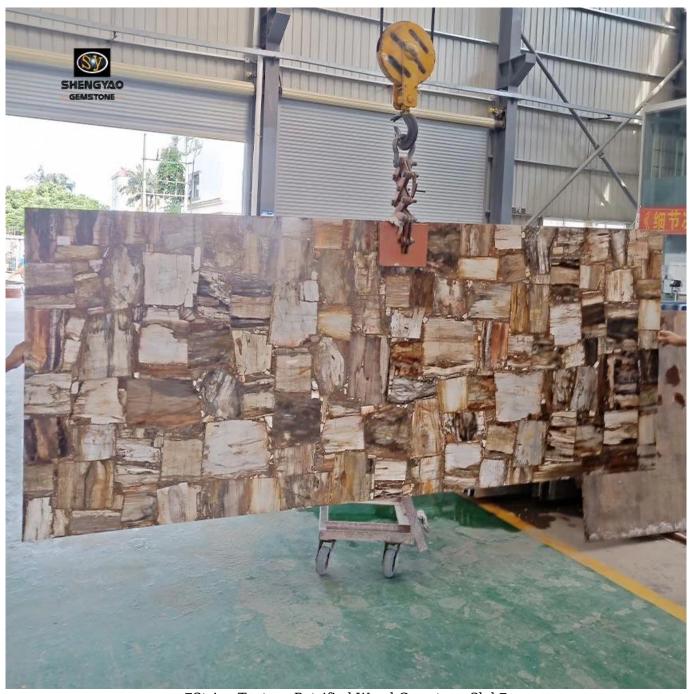

## **Stripe Texture Petrified Wood Gemstone Slab**

☐Stripe Texture Petrified Wood Gemstone Slab☐

| Size      | 1220*2440mm/custom size and shape |
|-----------|-----------------------------------|
| Material  | Stripe Texture Petrified Wood     |
| Thickness | 20mm/25mm/custom                  |
| Weight    | 50-60KG/square meter              |
| Packing   | Safe wooden case                  |

☐Stripe Texture Petrified Wood Gemstone Slab
☐

The Stripe texture <u>petrified wood gemstone slab</u> is made of natural petrified wood, and the surface adopts high-strength polishing technology, which is smooth and delicate. Since each piece of raw material is natural, the entire gemstone plate is unique. The unique texture has been favored by many designers, and it is a unique artwork.