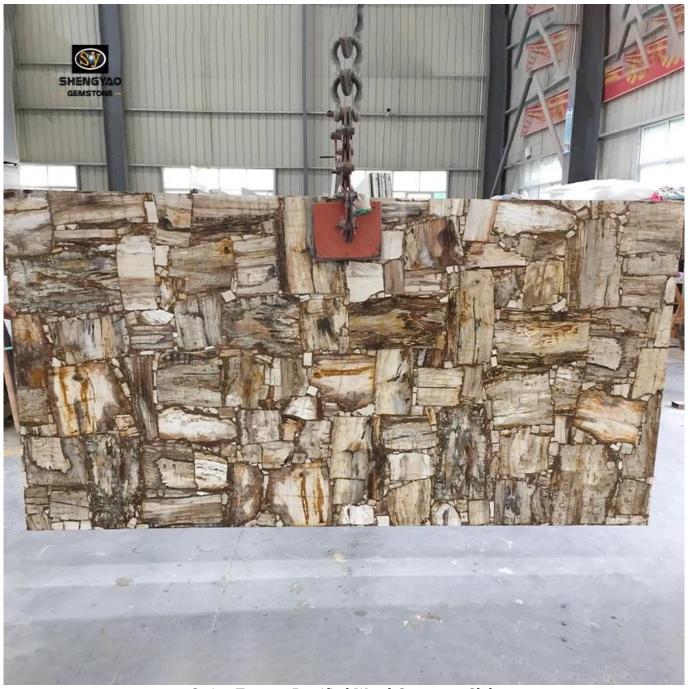

## **Stripe Texture Petrified Wood Gemstone Slab**

☐Stripe Texture Petrified Wood Gemstone Slab☐

| Size      | 1220*2440mm/custom size and shape |
|-----------|-----------------------------------|
| Material  | Stripe Texture Petrified Wood     |
| Thickness | 20mm/25mm/custom                  |
| Weight    | 50-60KG/square meter              |
| Packing   | Safe wooden case                  |

☐Stripe Texture Petrified Wood Gemstone Slab
☐

The Stripe texture <u>petrified wood gemstone slab</u> is made of natural petrified wood, and the surface adopts high-strength polishing technology, which is smooth and delicate. Since each piece of raw material is natural, the entire gemstone plate is unique. The unique texture has been favored by many designers, and it is a unique artwork.