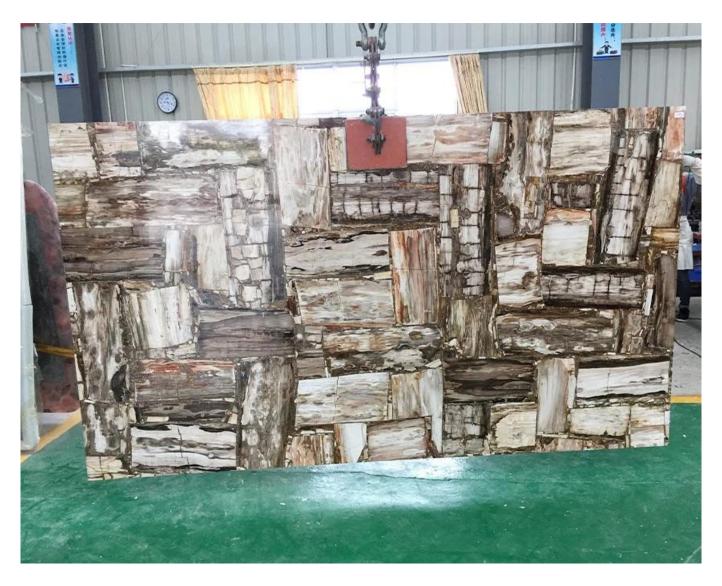

## **Stripe Texture Petrified Wood Gemstone Slab**

☐Stripe Texture Petrified Wood Gemstone Slab☐

| Size      | 1220*2440mm/custom size and shape |
|-----------|-----------------------------------|
| Material  | Stripe Texture Petrified Wood     |
| Thickness | 20mm/25mm/custom                  |
| Weight    | 50-60KG/square meter              |
| Packing   | Safe wooden case                  |

☐Stripe Texture Petrified Wood Gemstone Slab
☐

The Stripe texture <u>petrified wood gemstone slab</u> is made of natural petrified wood, and the surface adopts high-strength polishing technology, which is smooth and delicate. Since each piece of raw material is natural, the entire gemstone plate is unique. The unique texture has been favored by many designers, and it is a unique artwork.