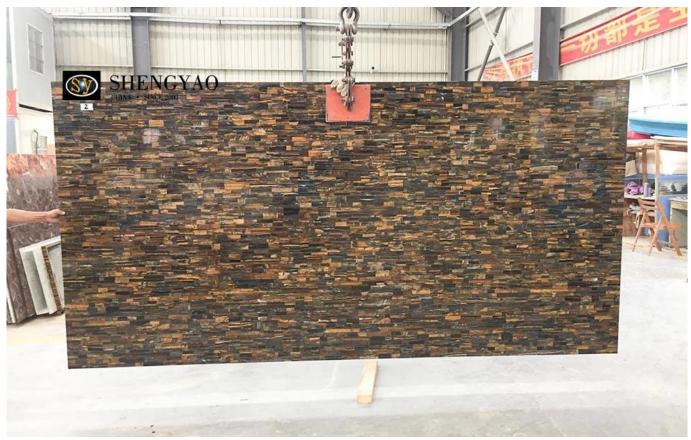

☐tiger Eye Stone Slab Supplier China

The yellow & blue tiger eye stone slab is made of yellow and blue tiger's eye stones, with a little yellow in the blue and some blue in the yellow. The overall effect is unique, and it is also the choice of most people. Most of the baseplate of yellow & blue tiger eye slab is made of granite and aluminum honeycomb. It is a relatively popular semi-precious stone slab.