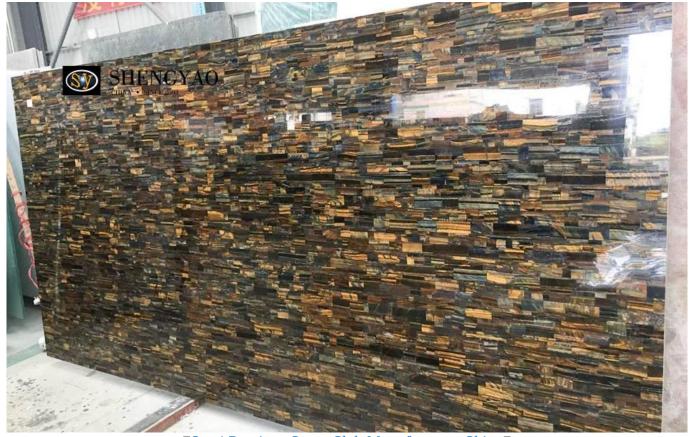

☐tiger Eye Stone Slab Supplier China

The yellow & blue tiger eye stone slab is made of yellow and blue tiger's eye stones, with a little yellow in the blue and some blue in the yellow. The overall effect is unique, and it is also the choice of most people. Most of the baseplate of yellow & blue tiger eye slab is made of granite and aluminum honeycomb. It is a relatively popular semi-precious stone slab.