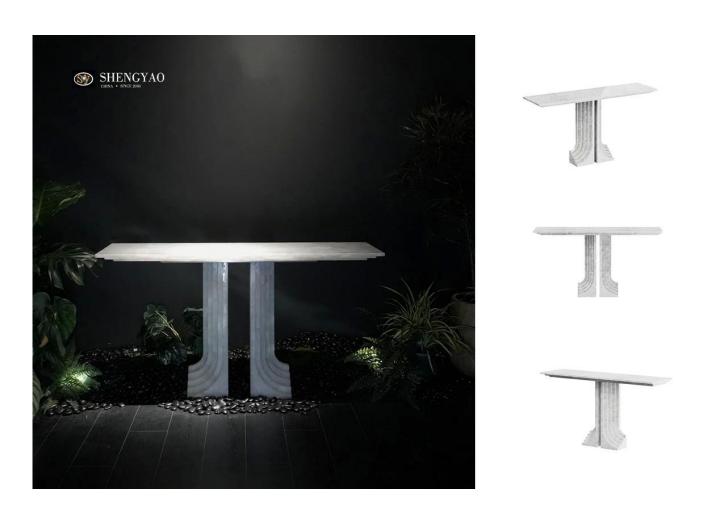

## **Design Statement**

The design inspiration for the  $\pi$  console table comes from the mathematical symbol for  $\pi.$  The table legs are based on the shape of the  $\pi$  symbol, with two vertical supports connected by an arc, perfectly recreating the form of  $\pi.$  This design seamlessly combines the infinite and perfect concept of the mathematical symbol  $\pi$  with a modern minimalist style and the noble purity of the materials.

## **Product Story**

I've always been fascinated by the combination of mathematical aesthetics and nature. During a moment of deep reflection, the infinity and perfection of the mathematical constant  $\pi$  inspired me to design the  $\pi$  console table. The design of the  $\pi$  console is based on the mathematical symbol  $\pi$ , with table legs that adopt a  $\pi$ -shaped structure. The two vertical supports are connected by an arc, perfectly recreating the form of  $\pi$ . Through this design, I aim to convey the concept of infinity and perfection.I chose natural clear quartz as the primary material. Clear quartz is known as the "universal healing stone," symbolizing purity, harmony, and energy amplification. It has the ability to cleanse, enhance, and balance surrounding energies, helping to improve clarity, boost intuition, and promote

spiritual openness. The pure and transparent quality of clear quartz complements the design concept of  $\pi$ , adding a touch of elegance and harmony to the console table.

The  $\pi$  console table combines mathematical aesthetics with natural white crystal to create a contemporary and deeply meaningful piece of furniture. Its unique pishaped design symbolizes infinity and perfection, while the pure and transparent texture of white crystal .It adds a touch of elegance and harmony.