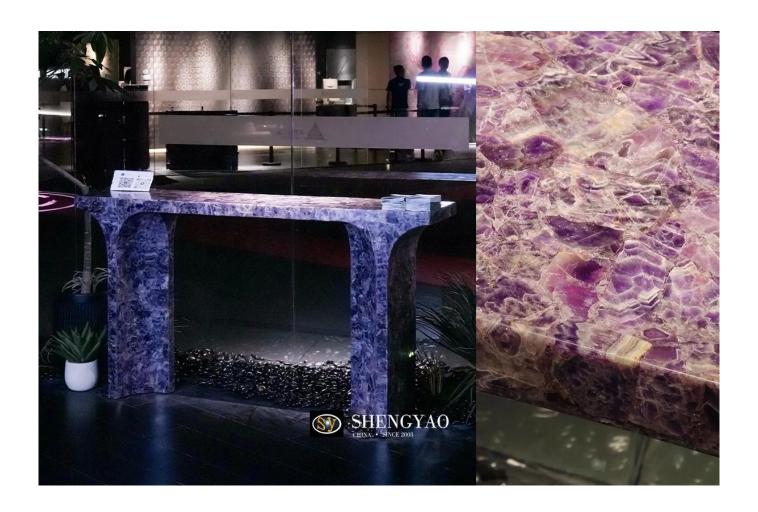

I chose amethyst as the primary material, as it symbolizes spiritual enlighten ment and wisdom, bringing inner peace and tranquility while reducing stress and anxiety. The deep hues of amethyst perfectly complement the solemnity of the Arc de Triomphe, endowing the console with unique artistic value and spiritual significance.