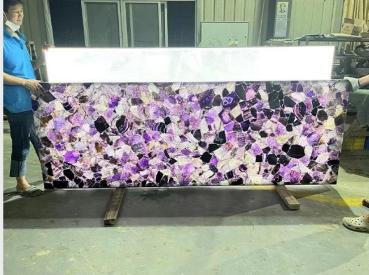

## **Backlight Purple Fluorite Slab**

Semi-precious stone <u>purple fluorite slab</u> are made of natural precious stone fluorite materials. We cut, we pick out good quality raw materials, and then we put them together to make a high-quality gemstone slab. We can also splice different patterns and shapes according to the needs of customers, with great flexibility. shengyao gemstone/<u>semi precious stone slabs</u> are widely used in background walls, floors, furniture, kitchen countertops.