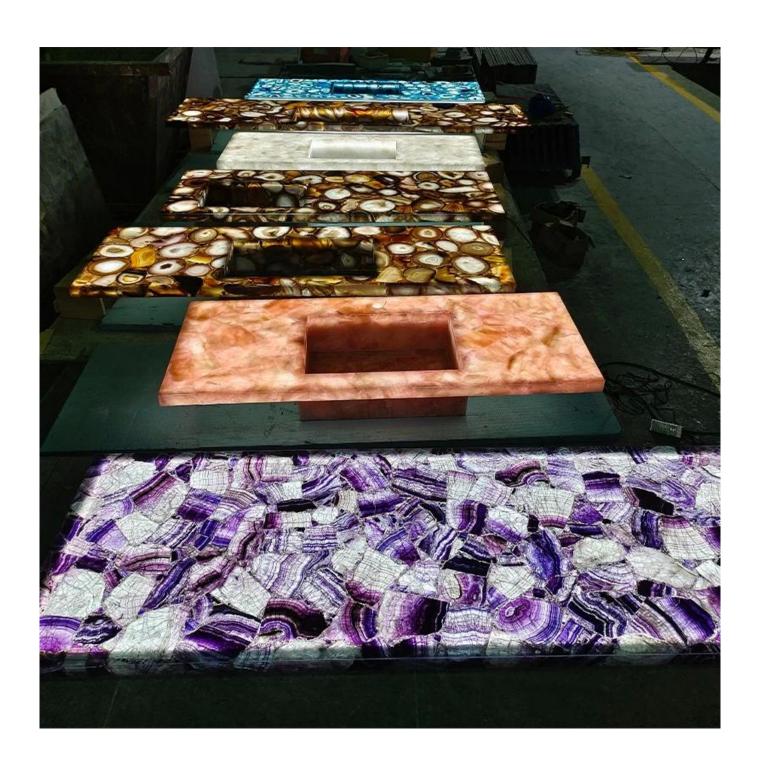

## Backlit Agate Stone Wash Basin

Backlit agate stone wash basin is a popular semi-precious stone wash basin, it has a natural semi-precious stone grain, more prominent in the backlight. Blue agate wash basin and grey agate wash basin are popular. It's a visual feast in a dark space. In addition to agate, we often use rose quartz, clear quartz and fluorite to make **backlit countertop** washbasins. Each material has its own unique texture and color, which can perfectly match the space of various shades.