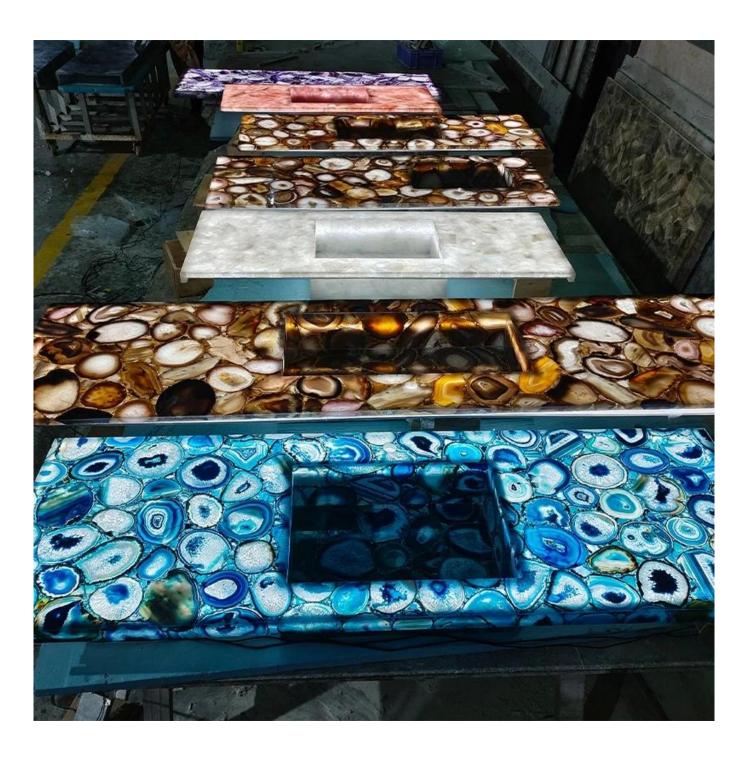

## Backlit Agate Stone Wash Basin

Backlit agate stone wash basin is a popular semi-precious stone wash basin, it has a natural semi-precious stone grain, more prominent in the backlight. Blue agate wash basin and grey agate wash basin are popular. It's a visual feast in a dark space. In addition to agate, we often use rose quartz, clear quartz and fluorite to make **backlit countertop** washbasins. Each material has its own unique texture and color, which can perfectly match the space of various shades.