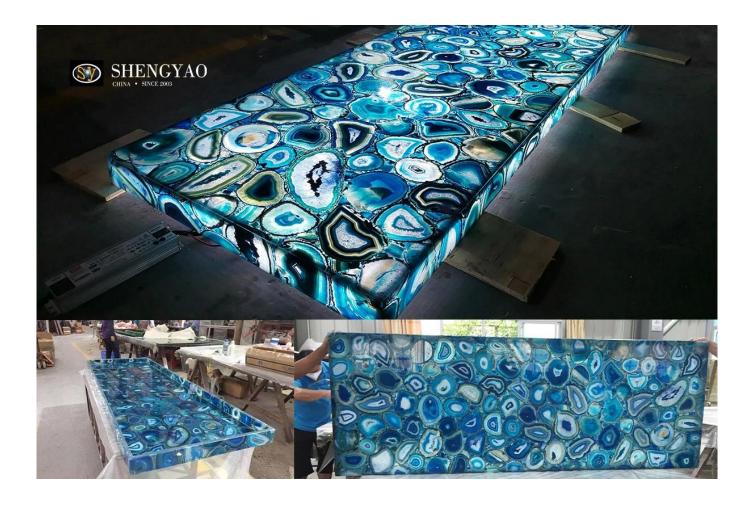

The <u>backlit blue agate countertop</u> is a unique semi precious stone countertop that not only stands alone in design, but also excels in practicality and durability.

#### 1. Attractive appearance

The backlit blue agate countertop is known for its deep blue and translucent texture, giving a mysterious and noble feeling. Under the irradiation of light, the whole countertop seems to emit a faint blue brilliance, adding a unique artistic atmosphere to the kitchen, bathroom and other Spaces.

#### 2. Innovative design

This countertop uses advanced backlighting technology, through LGP (light guide plate) or other lighting devices, to produce soft light in the blue agate stone material, so that the entire countertop presents a unique sense of transparency. This design not only injects a modern feel into the countertop, but also brings a warm and charming light and shadow effect to the entire space.