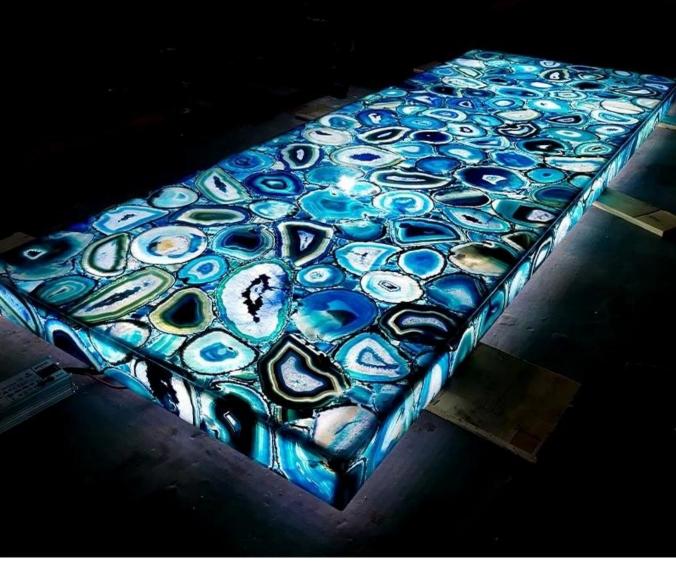

## **Backlit Blue Agate Stone Bar Countertop**

This is a <u>blue agate semi precious stone slab</u> for the backlit bar countertop, blue agate bar countertop. The use of a translucent blue agate stone, composite glass process. It can better reflect the light transmittance of agate.get a nice transparent blue agate bar countertop.

In addition to the bar countertop, the blue agate semi precious stone slab can also be applied to backlit background walls, backlit floors and transparent furniture.

| Semi Precious Stone Material | Natural Blue Agate Stone                          |
|------------------------------|---------------------------------------------------|
| Size                         | Customize the size and shape                      |
| Surface Finish               | Polishing                                         |
| Usage                        | Bar Countertop,Background Wall,Flooring,Furniture |