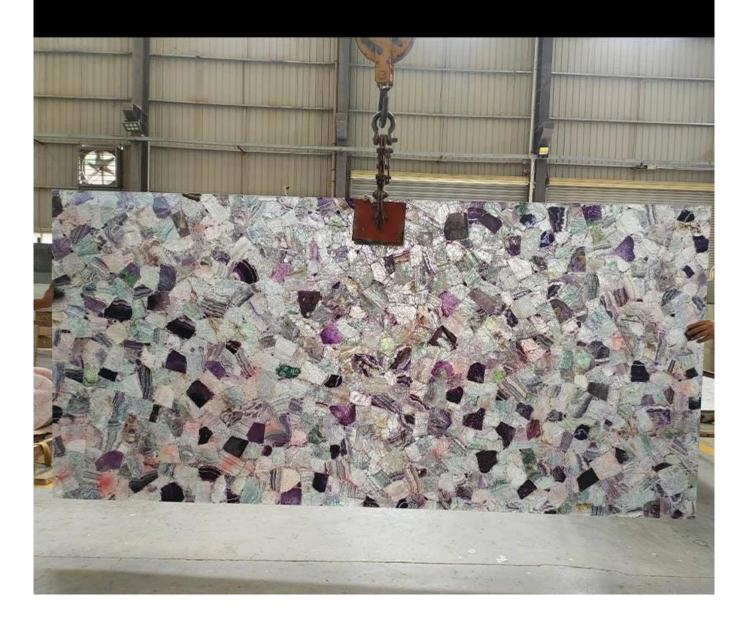

## **Backlit Colored Fluorite SemiPrecious Stone Slab**

Natural color <u>fluorite slab</u> is a relatively rich color <u>semi-precious stone slab</u>, color fluorite slab is composed of natural purple fluorite, green fluorite combination. Because the characteristic of fluorite is the diversity of colors, the entire slab has a rainbow of colors. The light transmission of color fluorite is very good, so it will look good with the light transmission effect. The use of color fluorite stone slab is also very wide, can be used in the background wall, backlight background wall, floor, furniture countertops, kitchen island countertop and so on.