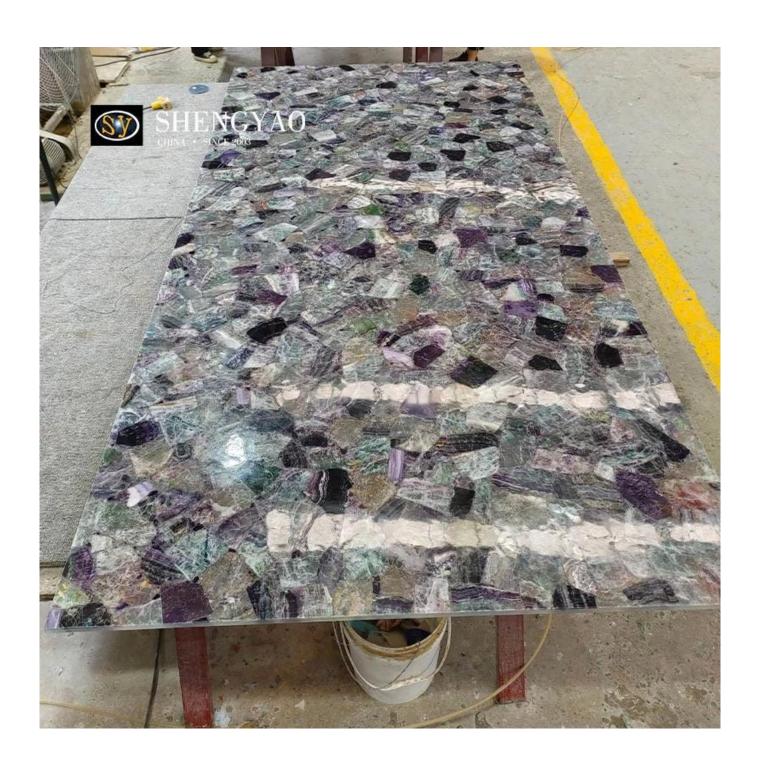

## **Backlit Colored Fluorite SemiPrecious Stone Slab**

Natural color <u>fluorite slab</u> is a relatively rich color <u>semi-precious stone slab</u>, color fluorite slab is composed of natural purple fluorite, green fluorite combination. Because the characteristic of fluorite is the diversity of colors, the entire slab has a rainbow of colors. The light transmission of color fluorite is very good, so it will look good with the light transmission effect. The use of color fluorite stone slab is also very wide, can be used in the background wall, backlight background wall, floor, furniture countertops, kitchen island countertop and so on.