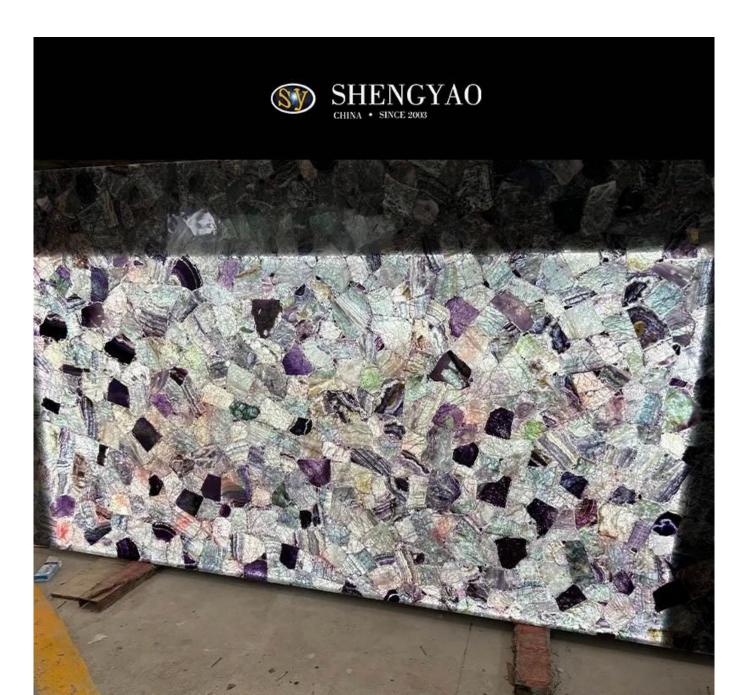

## **Backlit Colored Fluorite SemiPrecious Stone Slab**

Natural color <u>fluorite slab</u> is a relatively rich color <u>semi-precious stone slab</u>, color fluorite slab is composed of natural purple fluorite, green fluorite combination. Because the characteristic of fluorite is the diversity of colors, the entire slab has a rainbow of colors. The light transmission of color fluorite is very good, so it will look good with the light transmission effect. The use of color fluorite stone slab is also very wide, can be used in the background wall, backlight background wall, floor, furniture countertops, kitchen island countertop and so on.