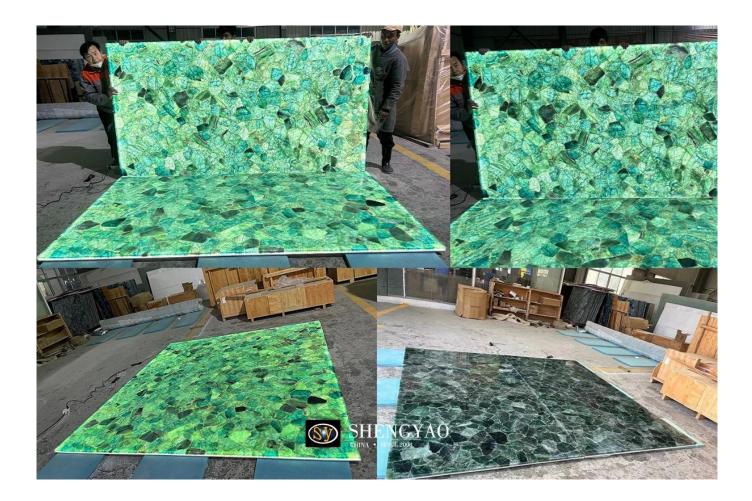

# **Backlit Green Crystal Fluorite Slab**

<u>Backlit green fluorite slab</u>, also known as translucent green crystal slab, is a unique and beautiful natural <u>semi-precious stone slab</u>, its crystal clear green luster makes it an ideal choice for high-end decorative materials.

| Product Name | Natural Green Crystal Fluorite Slab                    |
|--------------|--------------------------------------------------------|
| Slab Size    | 1220*2440mm / 1500*3000mm /1600*3200mm and custom size |
| Usage        | background wall,floor ,furniture,countertop,table top  |
| Material     | Natural Green Fluorite Stone                           |

# **Multi-purpose Application:**

Due to its beautiful and durable properties, backlit green fluorite slabs are suitable for a variety of high-end places, such as hotel lobbies, luxury residences, offices, and commercial display areas. Whether it is a wall, floor, background wall or countertop, green fluorite slabs can be used perfectly.