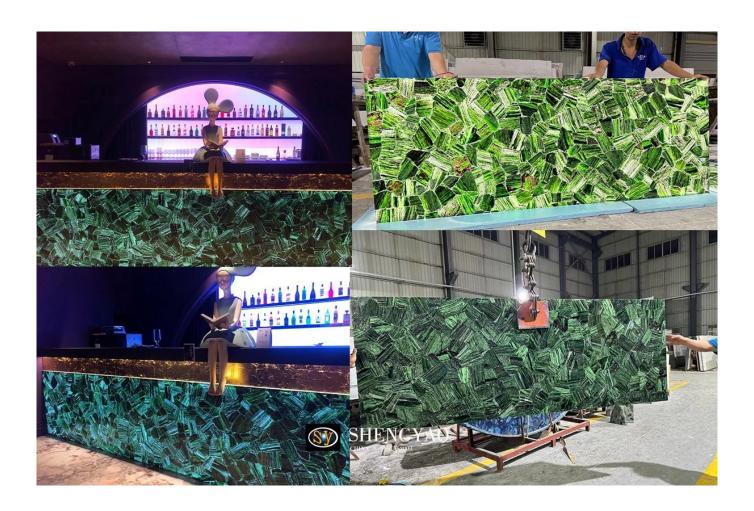

## **Backlit Green Emerald Slabs**

The backlit green emerald slab is a green semi-precious stone slab with good light transmittance. The unique color and crystal clear texture of green emerald give it the ability to give every space a unique and luxurious atmosphere. The green emerald slab is made by fine polishing and processing. It shows a charming light and shadow effect under the light, just like the brilliance of gemstones in nature. Its excellent light transmission performance not only allows light to penetrate evenly, but also creates a warm and soft atmosphere for the space.

Whether used for background walls, bars, countertop, or floors, backlit green emerald <u>semi-precious stone slab</u> can enhance the layering and visual impact of the overall design. Each green emerald slab is like a work of art from nature, perfectly combining light, shadow, color and texture to create a unique and luxurious space experience.