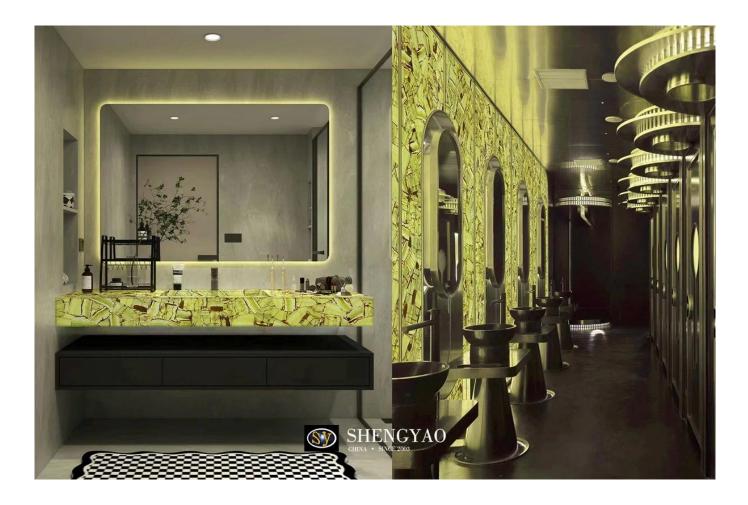

## **Commercial space:**

In the hotel lobby and art exhibition hall, a large area of green jade wall is covered with directional lighting, which instantly enhances the space style and highlights the low-key luxury Oriental aesthetics.