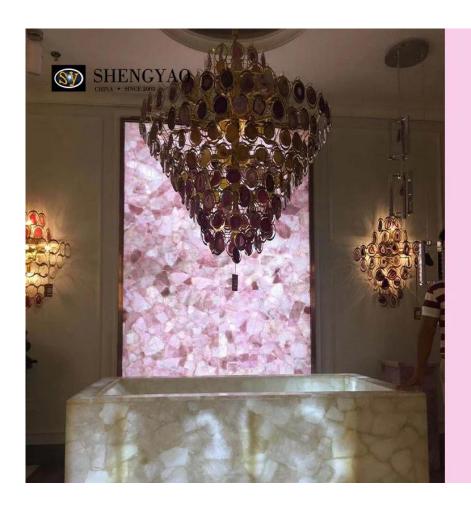

The backlit <u>rose quartz slab</u> is made of natural rose quartz raw, and the surface adopts hight strength polishing technology, which is smooth and delicate. Since each piece of raw material is natural, the entire gemstone slab is unique. The uniquetexture has been favored by many designers, and it is a unique artwork.rose quartz slabs widely used in background walls, floors, furniture, countertops.

ROSE QUARTZ semi precious stone slab

SHENGYAO GEMSTONE