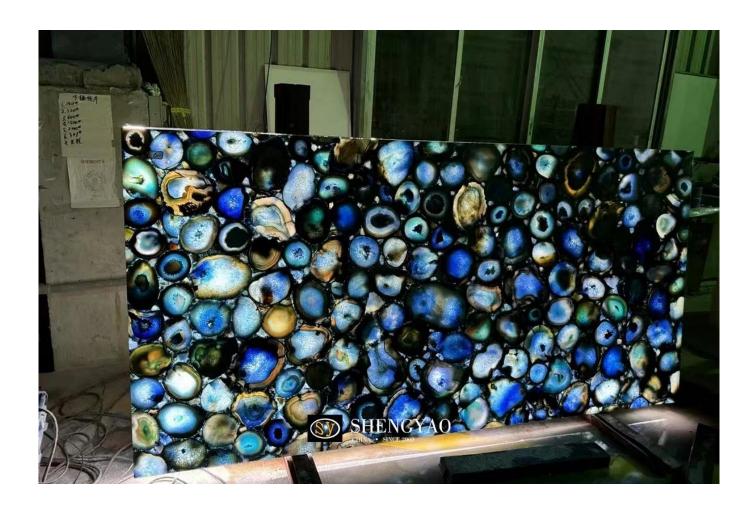

Backlit <u>solid blue agate slab</u> is a high-end semi-precious stone decorative material that combines beauty, practicality and luxury. Its unique natural texture and deep blue tone are as mysterious and elegant as the ocean, making it an ideal choice for many high-end design projects. Solid blue agate slab has excellent light transmittance. When combined with backlighting effects, it can show charming changes in light and shadow, creating a transparent and three-dimensional visual effect.

Each blue agate slab is made of natural agate stones, with ever-changing textures, giving the space a unique artistic atmosphere. As a solid material, blue agate slab not only has excellent compression and wear resistance, but also has good corrosion resistance and high temperature resistance, and is suitable for a variety of scenarios.

Whether blue agate slab are used for walls, floors, bars, countertop, background walls, coffee tables and other furniture designs, solid and translucent blue agate slab can create a luxurious and atmospheric visual effect and enhance the style of the space.