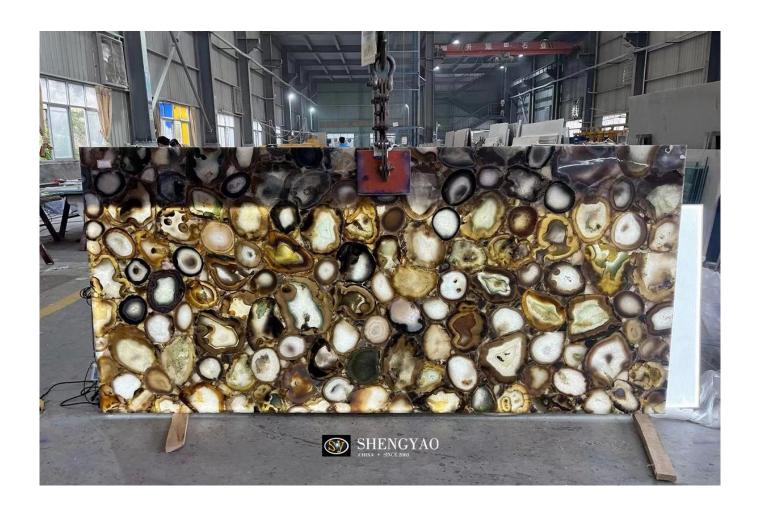

Backlit **gray agate slab** is a high-end material made from carefully processed gray agate. It retains the natural beauty of natural gray agate and at the same time improves the light transmittance through special processes. When light penetrates the slab, its texture and color will reveal a dreamlike effect, both hazy and clear, presenting a unique visual impact. It is a translucent **semi-precious stone slab** that is loved by designers.

Gray agate is a warm and delicate semi-precious stone known for its unique gray tone and natural texture. It is often considered a symbol of elegance and calmness. Its rich texture changes and soft colors make it both ornamental and of great decorative value.