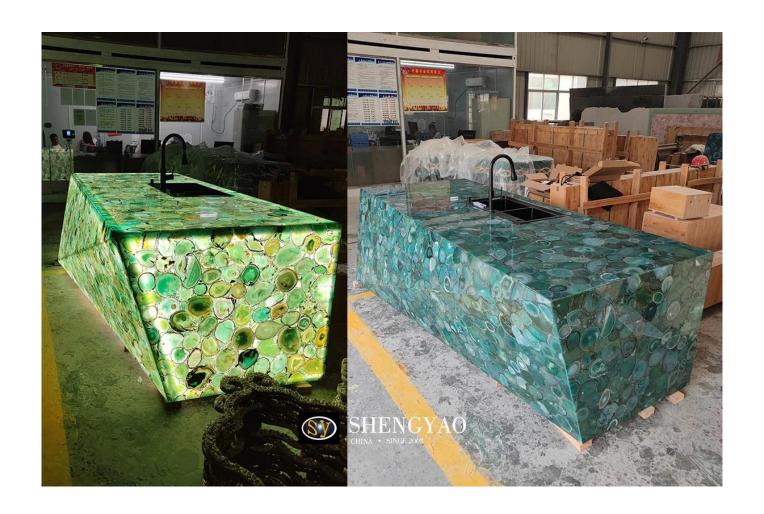

Backlit green agate kitchen island counter

The backlit green agate island counter is a unique translucent <u>semi-precious</u> <u>stone kitchen island</u> that is very popular in home decoration.

Green agate stone has good light transmission properties and will show charming light and shadow effects under light. Especially under backlighting, the bar surface will emit a soft and mysterious light, making the entire space full of vitality and agility.

Each piece of green agate has a unique natural texture. These natural patterns and color changes give the bar an irreplaceable natural beauty, making each bar a unique work of art.

In addition to its beauty, translucent green agate is also durable and easy to clean, making it ideal for use as a bar surface. Its hardness and stain-resistant properties ensure its practicality in everyday use.