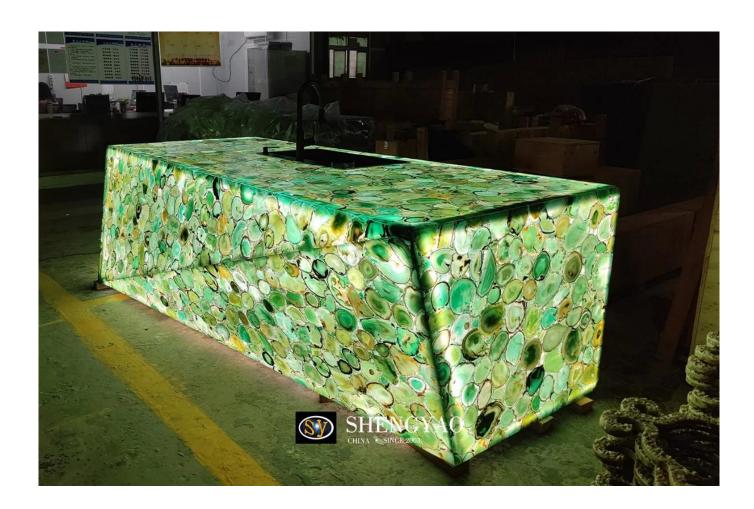

Backlit green agate kitchen island counter

The backlit green agate island counter is a unique translucent <u>semi-precious</u> <u>stone kitchen island</u> that is very popular in home decoration.

Green agate stone has good light transmission properties and will show charming light and shadow effects under light. Especially under backlighting, the bar surface will emit a soft and mysterious light, making the entire space full of vitality and agility.

Each piece of green agate has a unique natural texture. These natural patterns and color changes give the bar an irreplaceable natural beauty, making each bar a unique work of art.

In addition to its beauty, translucent green agate is also durable and easy to clean, making it ideal for use as a bar surface. Its hardness and stain-resistant properties ensure its practicality in everyday use.