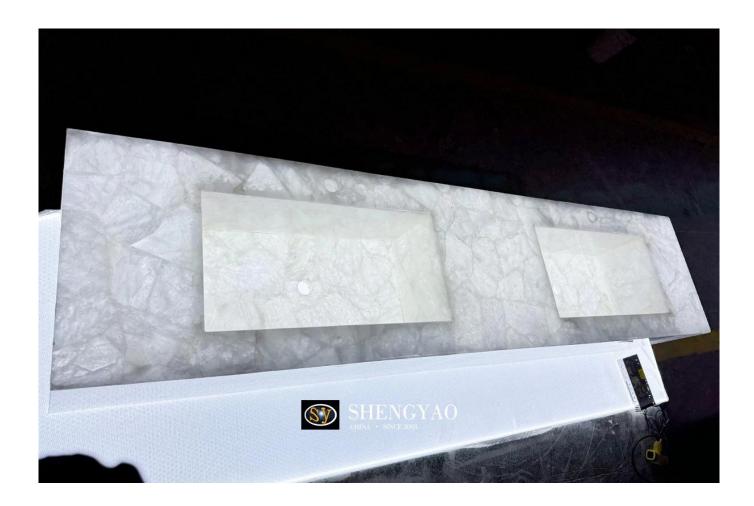

The backlit double sink white crystal countertop out for its crystal clear texture and excellent light-transmitting properties. It is the most popular type of semi-precious stone sink. Due to the natural permeability of white crystal, when light passes through, the sink will emit a soft and charming luster, adding an elegant and tranquil atmosphere to the space. The translucent white crystal double sink not only has a beautiful decorative effect, but is also extremely durable and can resist scratches and daily wear and tear.