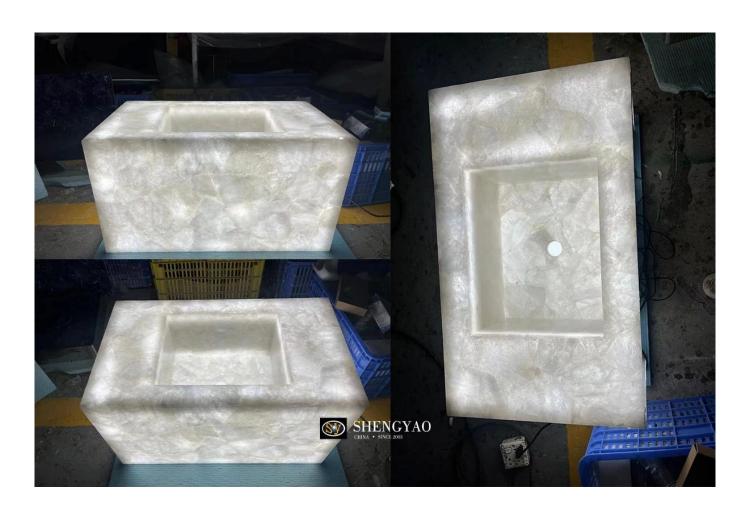

The backlit white crystal/quartz wash basin is a popular <u>semi-precious stone wash basin</u>, made of natural white crystal. Taking advantage of the good light transmittance of white crystal, a backlight design is made to give the <u>white crystal/quartz washbasin</u> a light-transmitting effect.

Every detail of the white crystal sink reflects the spirit of craftsmanship and exquisite skills. Made of high-quality white crystal/quartz material, it is precision processed and polished to give it a crystal clear texture. Not only beautiful, but also durable, bringing long-lasting enjoyment to your life.