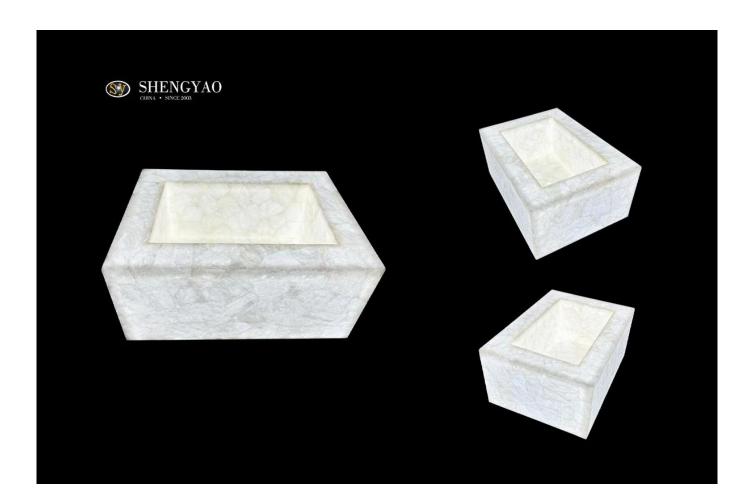

The <u>White Crystal Translucent Washbasin</u>, with its unique clarity and natural luxury, is the top choice for high-end bathroom spaces. Crafted from premium white crystal stone and polished to perfection, it showcases the natural veins of crystal while offering exceptional translucency. Whether in modern minimalism or opulent European styles, the white crystal washbasin seamlessly integrates to enhance the space's elegance and sophistication.

Key Features:

1. Natural Material, Eco-Friendly: Made from natural white crystal, radiation-free, and antibacterial, ensuring safety and health.

2. Stunning Translucency: When illuminated, the crystal surface glows softly, creating a noble and dreamy visual effect.

3. Durable and Easy to Maintain: High hardness makes it scratch-resistant and easy to clean.

4. Customization Available: Supports personalized choices in size, shape, and lighting design to fit different interior styles.