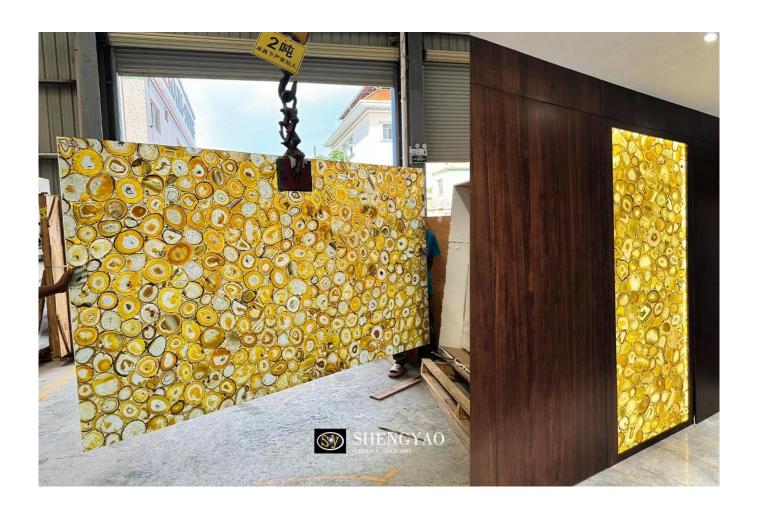

**Backlit yellow agate slab**, its warm yellow tone is like sunlight shining on the earth, symbolizing hope and energy. Yellow agate not only has a charming color and unique texture, but is also endowed with the symbolic meaning of dispelling negative energy and adding courage. As a gift from nature, yellow agate slab has both aesthetic and practical value. It is a popular **translucent semi-precious stone slab** and is favored by designers and customers.

## Application of backlit yellow agate slab

The backlit yellow agate slab fully demonstrates the beauty of natural yellow agate through exquisite cutting and polishing processes. This kind of slab is often used in high-end interior decoration and commercial space design, and can be used in background walls, floors, bars, tabletops, lighting finishes, etc. It not only improves the quality of the space, but also adds a unique sense of luxury to the overall design.

## The charm of translucency

The biggest highlight of backlit yellow agate slab is its excellent light transmittance. When light shines from behind, the texture and color of yellow agate become more vivid, showing a dreamy light and shadow effect. Whether it is used as a background wall in a hotel lobby or as a lighting decoration in a private residence, it can inject warmth and artistic atmosphere into the space, making every detail exude unique charm.